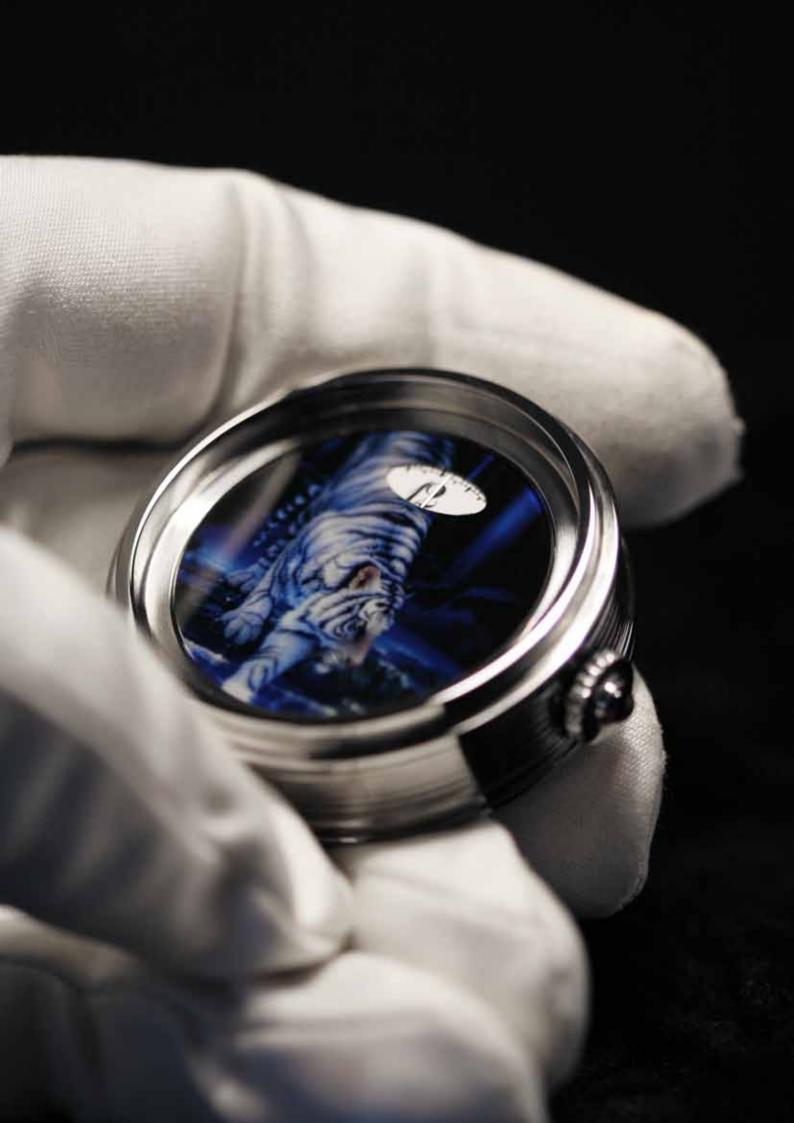

## **Pill Box Watch** Five Tigers

Staybrite case with fluted side black polished 43.30 x 19.70 mm, historical hand-winding movement with 51 hours power reserve, caliber FHF 96. Staybrite crown with Amethist cabochon. Four Verre Églomisé miniature paintings featuring a tiger family. Sapphire crystal on lid a miniature painting of a blue baby tiger, the inner lid red and yellow tiger babies, the watch crystal white tiger hunting in blue moon light, the back crystal shows a portrait of the black tiger.

In ancient Chinese myth there are five tigers that hold the balance of cosmic forces in place and prevent chaos from collapsing into the universe.

White Tiger: ruler of the Fall season and governor of the Metal elementals, Black Tiger: ruler of the Winter season and governor of the Water elementals, Blue Tiger: ruler of the Spring season and governor of the Earth elementals, Red Tiger: ruler of the Summer season and governor of the Fire elementals, Yellow Tiger: the supreme ruler of all these tigers and symbolic of the Sun