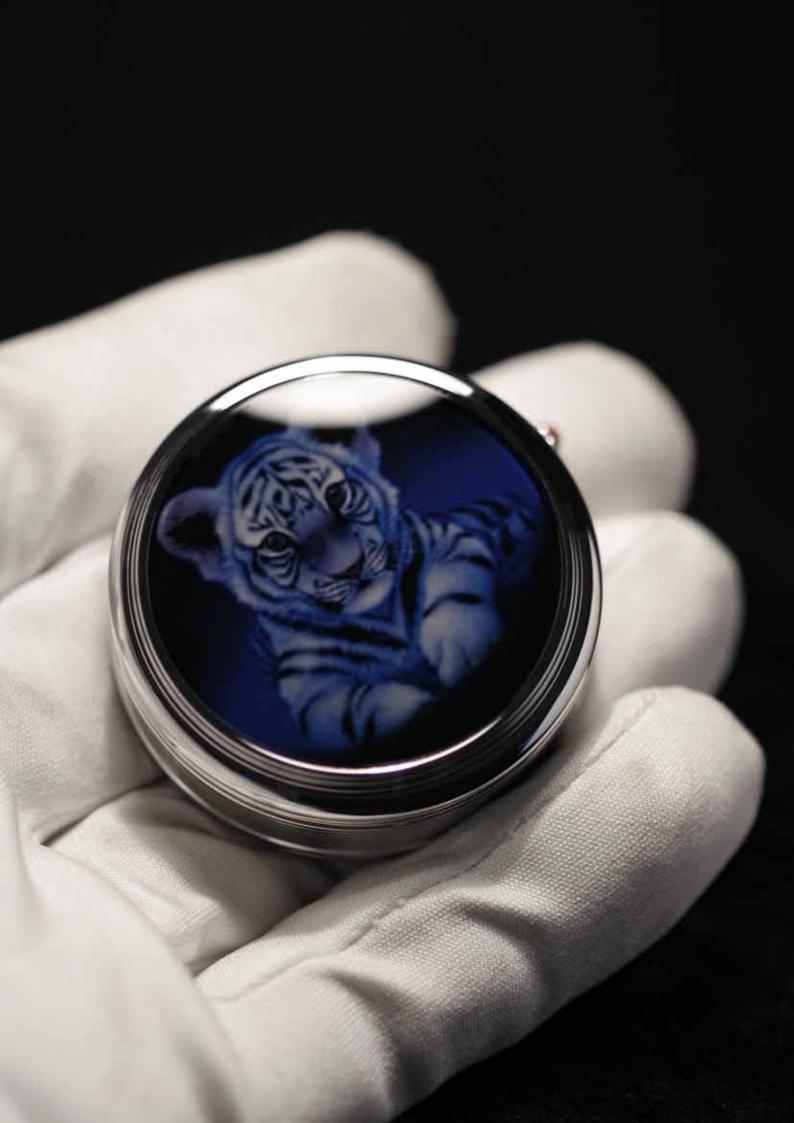

## **Pill Box Watch** Five Tigers

Staybrite case with fluted side black polished 43.30 x 19.70 mm, historical hand-winding movement with 51 hours power reserve, caliber FHF 96. Staybrite crown with Amethist cabochon. Four Verre Églomisé miniature paintings featuring a tiger family. Sapphire crystal on lid a miniature painting of a blue baby tiger, the inner lid red and yellow tiger babies, the watch crystal white tiger hunting in blue moon light, the back crystal shows a portrait of the black tiger.