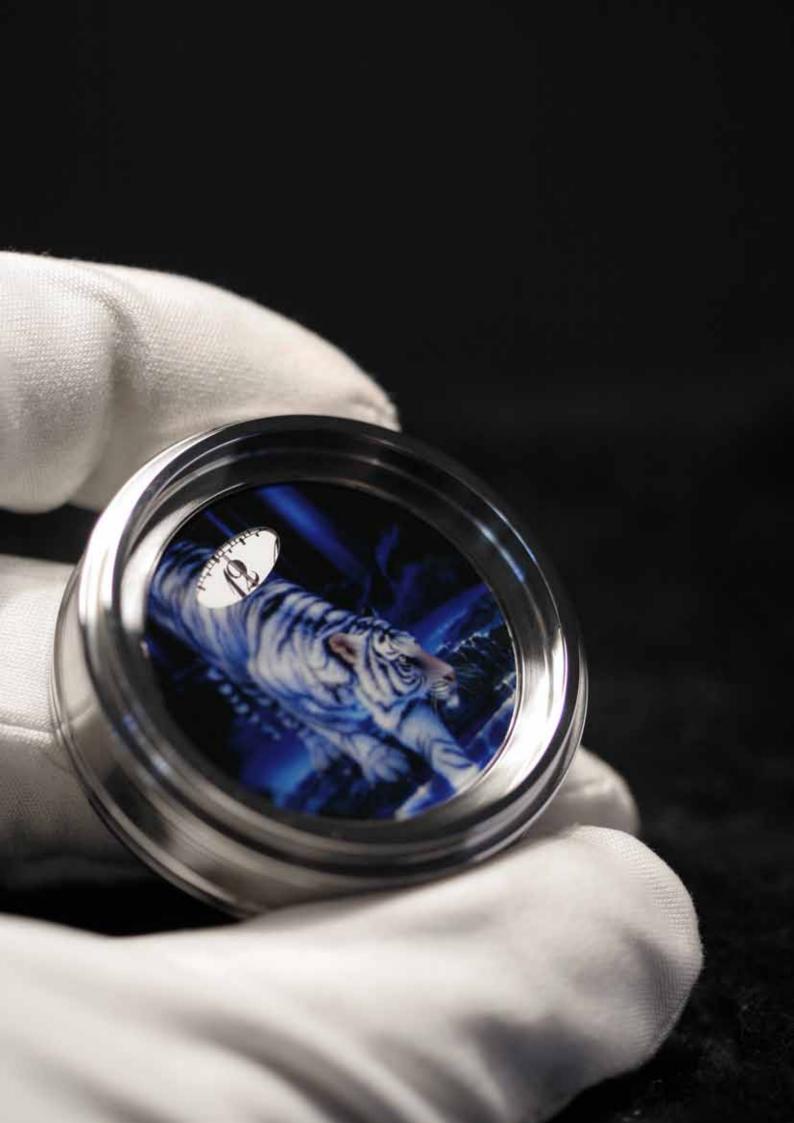

## **Pill Box Watch** Five Tigers

Staybrite case with fluted side black polished 43.30 x 19.70 mm, historical hand-winding movement with 51 hours power reserve, caliber FHF 96. Staybrite crown with Amethist cabochon. Four Verre Églomisé miniature paintings featuring a tiger family. Sapphire crystal on lid a miniature painting of a blue baby tiger, the inner lid red and yellow tiger babies, the watch crystal white tiger hunting in blue moon light, the back crystal shows a portrait of the black tiger.

In ancient Chinese myth there are five tigers that hold the balance of cosmic forces in place and prevent chaos from collapsing into the universe.

White Tiger: ruler of the Fall season and governor of the Metal elementals, Black Tiger: ruler of the Winter season and governor of the Water elementals, Blue Tiger: ruler of the Spring season and governor of the Earth elementals, Red Tiger: ruler of the Summer season and governor of the Fire elementals, Yellow Tiger: the supreme ruler of all these tigers and symbolic of the Sun