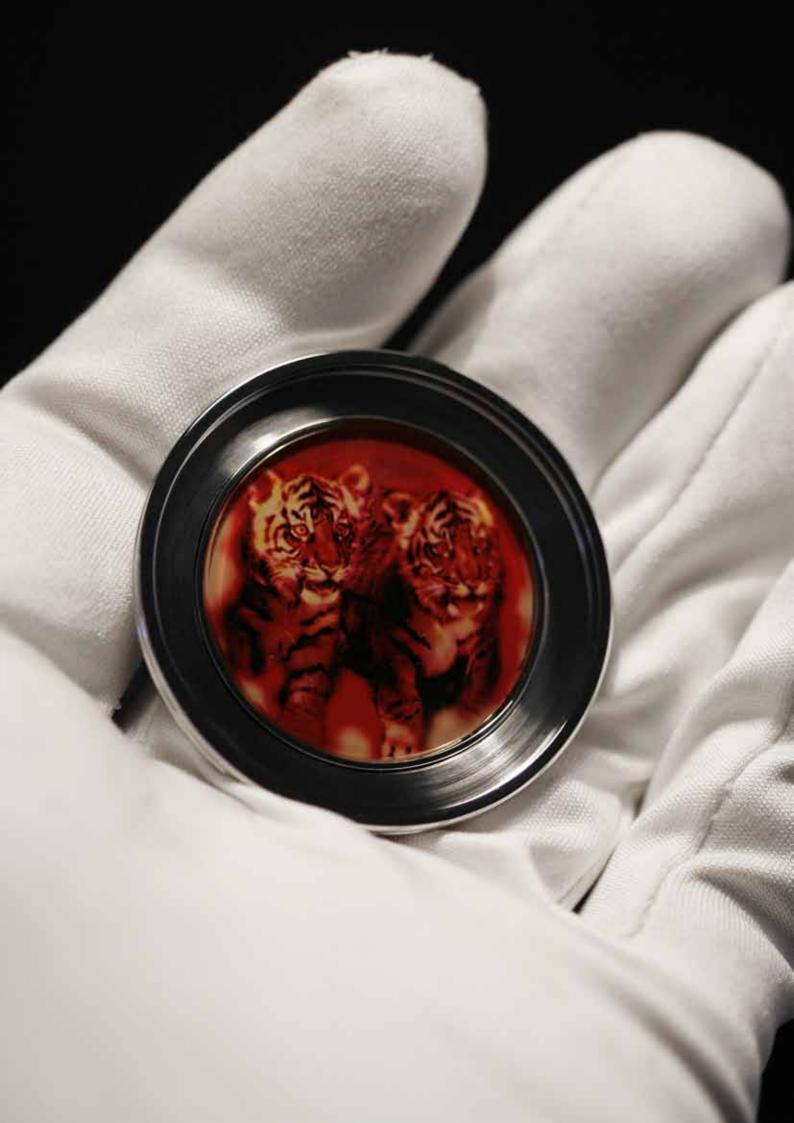

## **Pill Box Watch** Five Tigers

Staybrite case with fluted side black polished 43.30 x 19.70 mm, historical hand-winding movement with 51 hours power reserve, caliber FHF 96. Staybrite crown with Amethist cabochon. Four Verre Églomisé miniature paintings featuring a tiger family. Sapphire crystal on lid a miniature painting of a blue baby tiger, the inner lid red and yellow tiger babies, the watch crystal white tiger hunting in blue moon light, the back crystal shows a portrait of the black tiger.