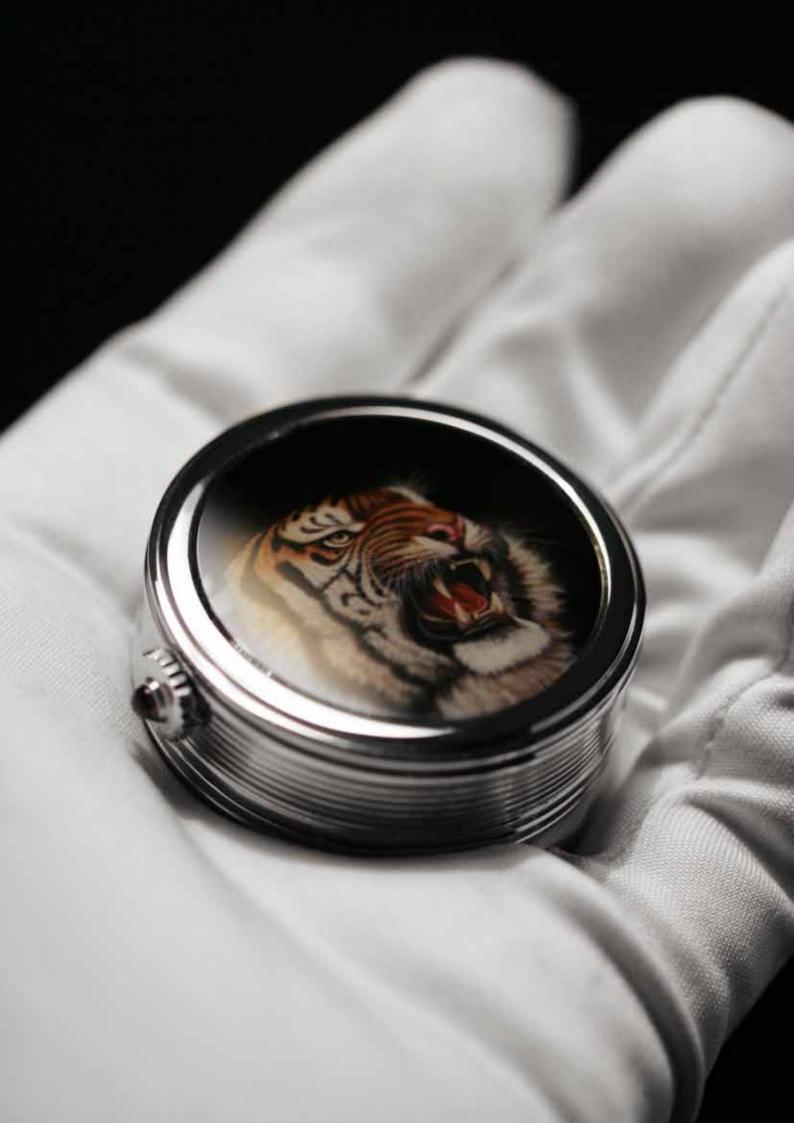

## **Pill Box Watch** Five Tigers

Staybrite case with fluted side black polished 43.30 x 19.70 mm, historical hand-winding movement with 51 hours power reserve, caliber FHF 96. Staybrite crown with Amethist cabochon. Four Verre Églomisé miniature paintings featuring a tiger family. Sapphire crystal on lid a miniature painting of a blue baby tiger, the inner lid red and yellow tiger babies, the watch crystal white tiger hunting in blue moon light, the back crystal shows a portrait of the black tiger.