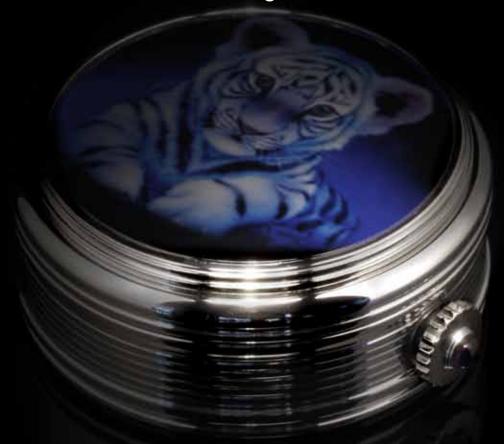

## **Pill Box Watch** Five Tigers

Staybrite case with fluted side black polished 43.30 x 19.70 mm, historical hand-winding movement with 51 hours power reserve, caliber FHF 96. Staybrite crown with Amethist cabochon. Four Verre Églomisé miniature paintings featuring a tiger family. Sapphire crystal on lid a miniature painting of a blue baby tiger, the inner lid red and yellow tiger babies, the watch crystal white tiger hunting in blue moon light, the back crystal shows a portrait of the black tiger.