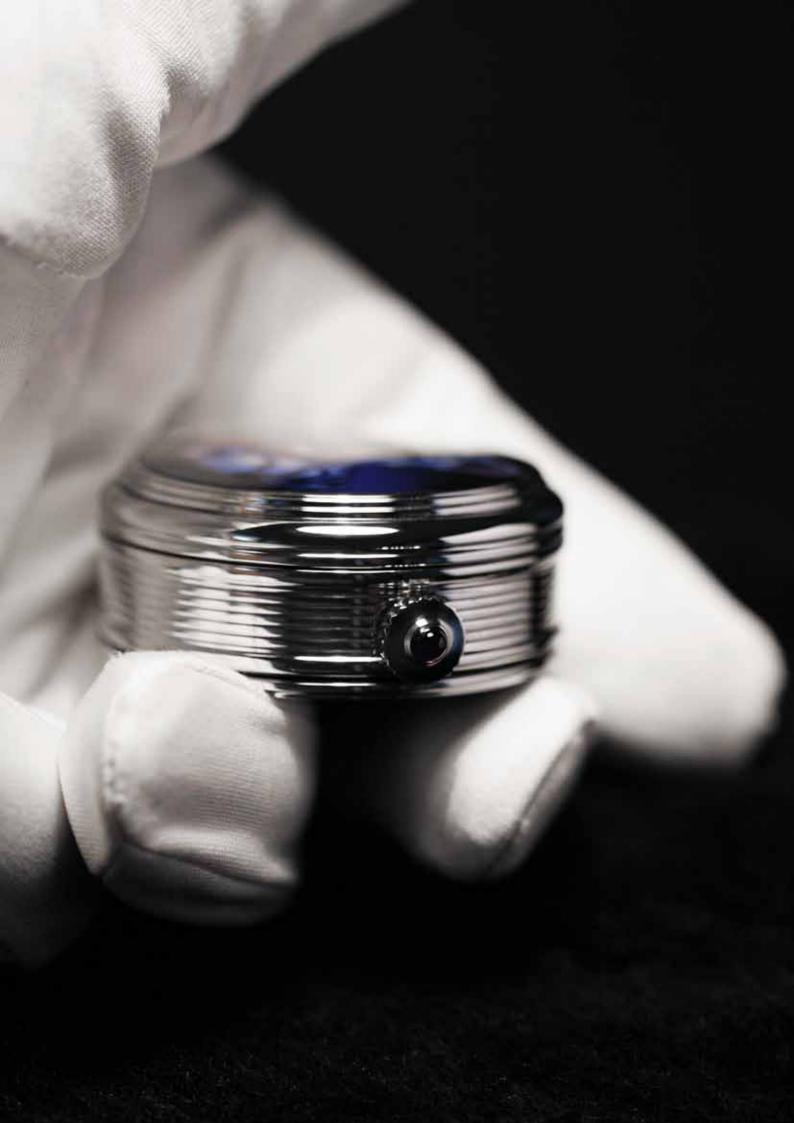

## **Pill Box Watch** Five Tigers

Staybrite case with fluted side black polished 43.30 x 19.70 mm, historical hand-winding movement with 51 hours power reserve, caliber FHF 96. Staybrite crown with Amethist cabochon. Four Verre Églomisé miniature paintings featuring a tiger family. Sapphire crystal on lid a miniature painting of a blue baby tiger, the inner lid red and yellow tiger babies, the watch crystal white tiger hunting in blue moon light, the back crystal shows a portrait of the black tiger.