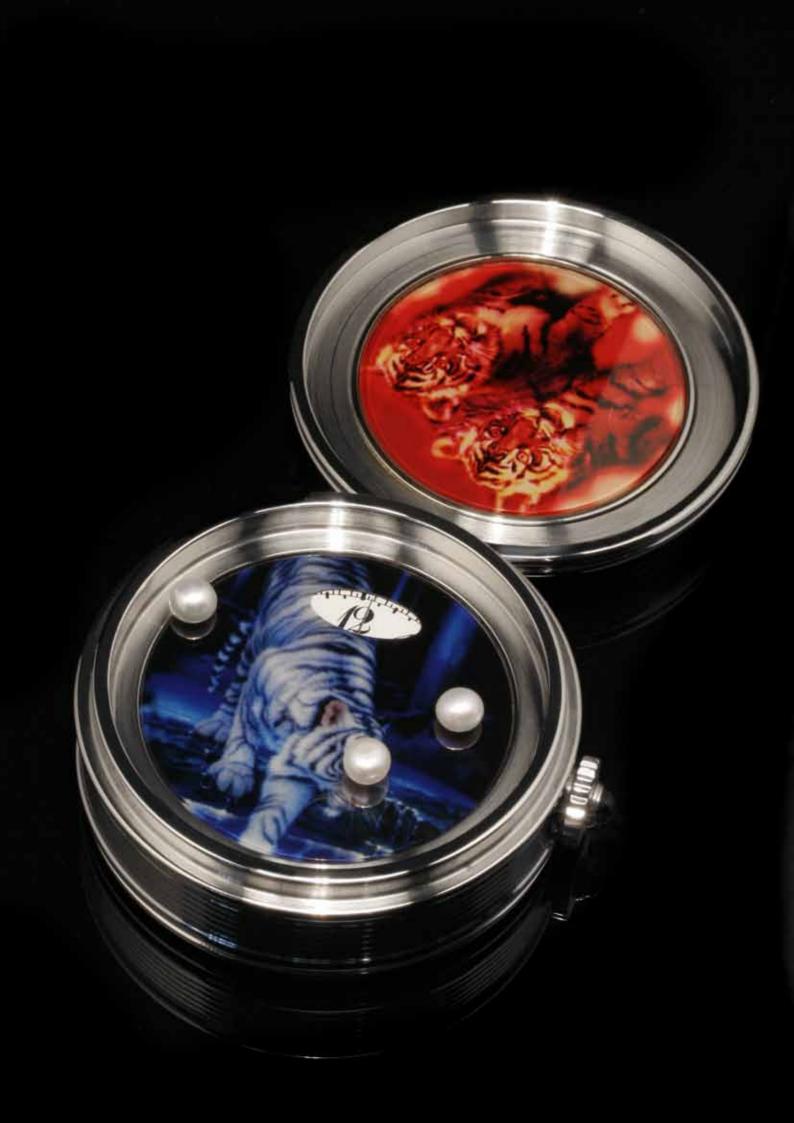

## **Pill Box Watch** Five Tigers

Staybrite case with fluted side black polished 43.30 x 19.70 mm, historical hand-winding movement with 51 hours power reserve, caliber FHF 96. Staybrite crown with Amethist cabochon. Four Verre Églomisé miniature paintings featuring a tiger family. Sapphire crystal on lid a miniature painting of a blue baby tiger, the inner lid red and yellow tiger babies, the watch crystal white tiger hunting in blue moon light, the back crystal shows a portrait of the black tiger.