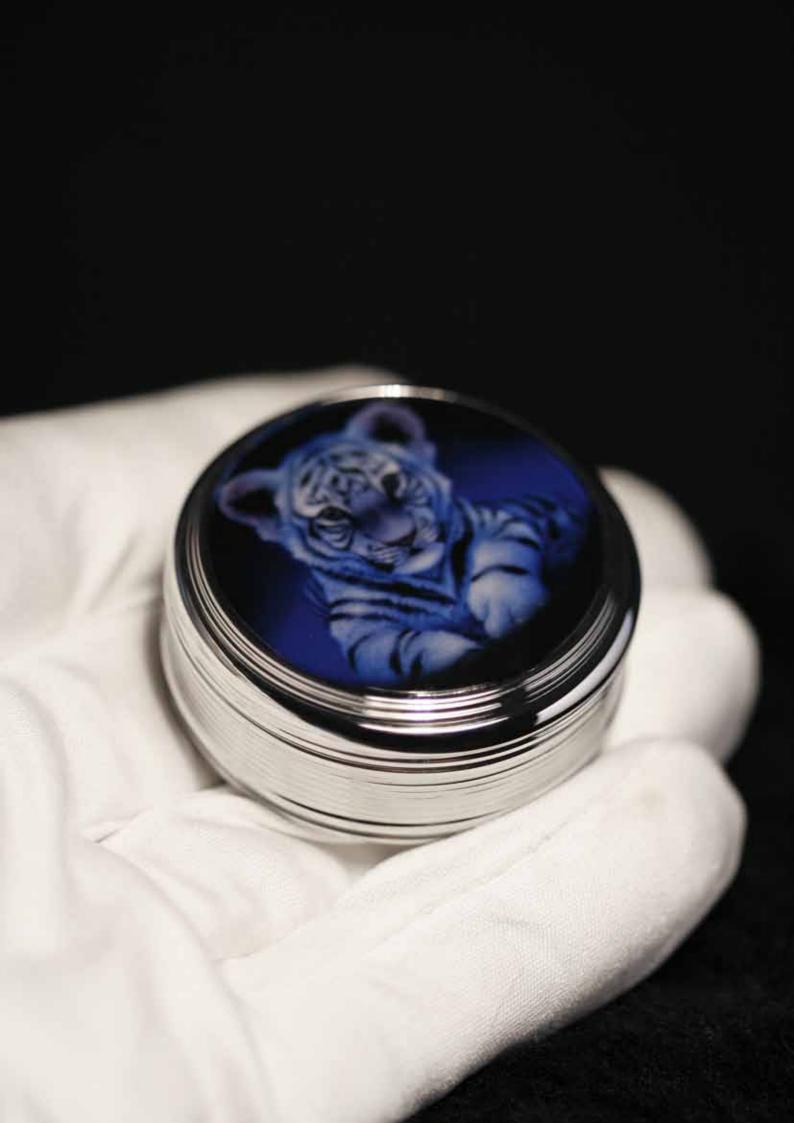

## **Pill Box Watch** Five Tigers

Staybrite case with fluted side black polished 43.30 x 19.70 mm, historical hand-winding movement with 51 hours power reserve, caliber FHF 96. Staybrite crown with Amethist cabochon. Four Verre Églomisé miniature paintings featuring a tiger family. Sapphire crystal on lid a miniature painting of a blue baby tiger, the inner lid red and yellow tiger babies, the watch crystal white tiger hunting in blue moon light, the back crystal shows a portrait of the black tiger.