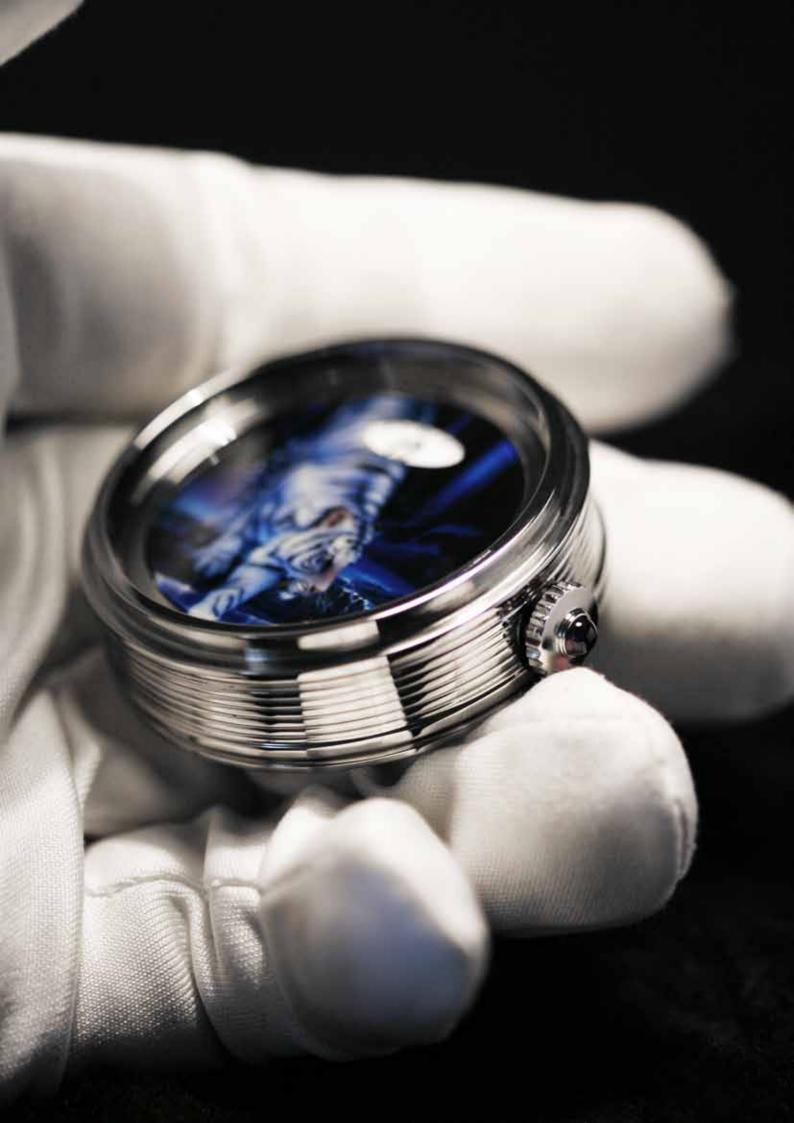

## **Pill Box Watch** Five Tigers

Staybrite case with fluted side black polished 43.30 x 19.70 mm, historical hand-winding movement with 51 hours power reserve, caliber FHF 96. Staybrite crown with Amethist cabochon. Four Verre Églomisé miniature paintings featuring a tiger family. Sapphire crystal on lid a miniature painting of a blue baby tiger, the inner lid red and yellow tiger babies, the watch crystal white tiger hunting in blue moon light, the back crystal shows a portrait of the black tiger.

In ancient Chinese myth there are five tigers that hold the balance of cosmic forces in place and prevent chaos from collapsing into the universe.

White Tiger: ruler of the Fall season and governor of the Metal elementals, Black Tiger: ruler of the Winter season and governor of the Water elementals, Blue Tiger: ruler of the Spring season and governor of the Earth elementals, Red Tiger: ruler of the Summer season and governor of the Fire elementals, Yellow Tiger: the supreme ruler of all these tigers and symbolic of the Sun