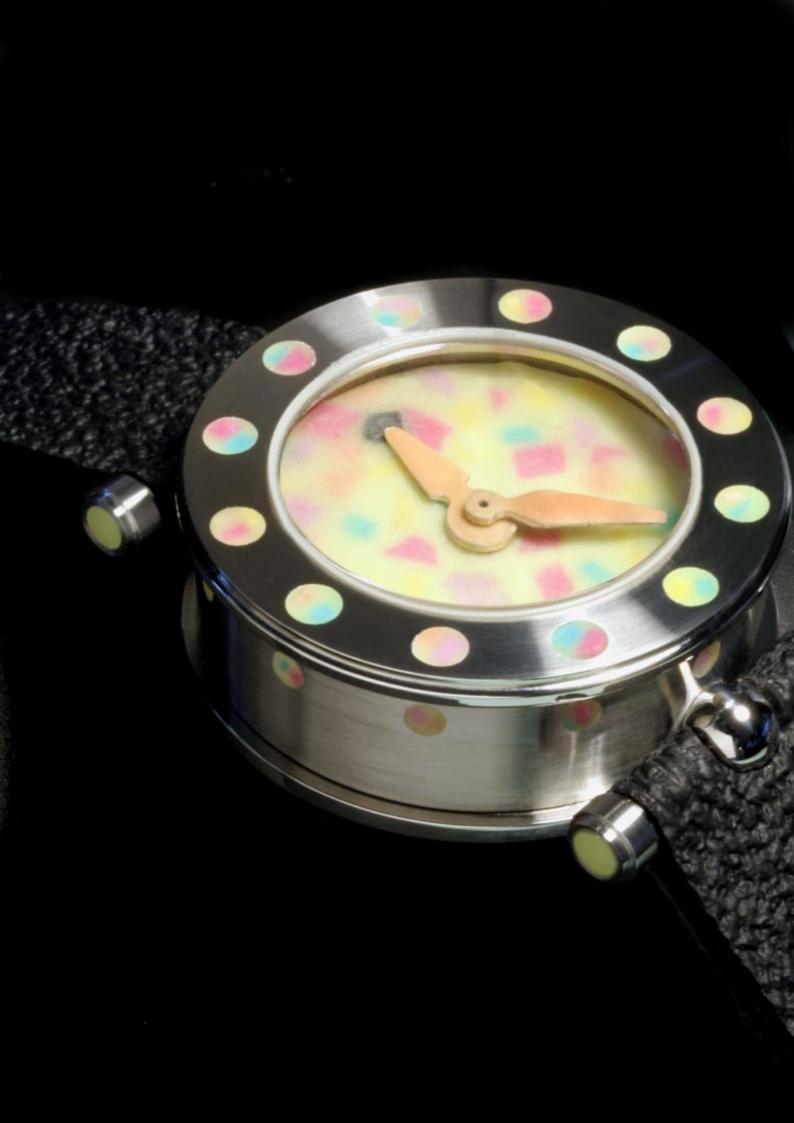

## FREEHAND-TEC/A33 - Ladies Sports Watch

Three-body Staybrite® 1.4435 NCu watch case with "boulle" corns. 12 mixed candy-color Email Lumineuse dots on bezel and case side, mixed candy-color Email Lumineuse dial, candy-orange Email Lumineuse hour and minute hand. Dial and hands are dusted with luminous powder. stainless steel crown and lug fittings with Email Lumineuse Cabo-chons. Front crystal bombe sapphire 48.200 ct. stainless steel back with candy-color Email Lumineuse on the reverse. Case caliber 43.00 mm, rubber strap with Angular Momentum's Freehand-fittings.

(A new color pigment enables us to produce Email Lumineuse in a wide range of candy colors without loosing luminous capacity)