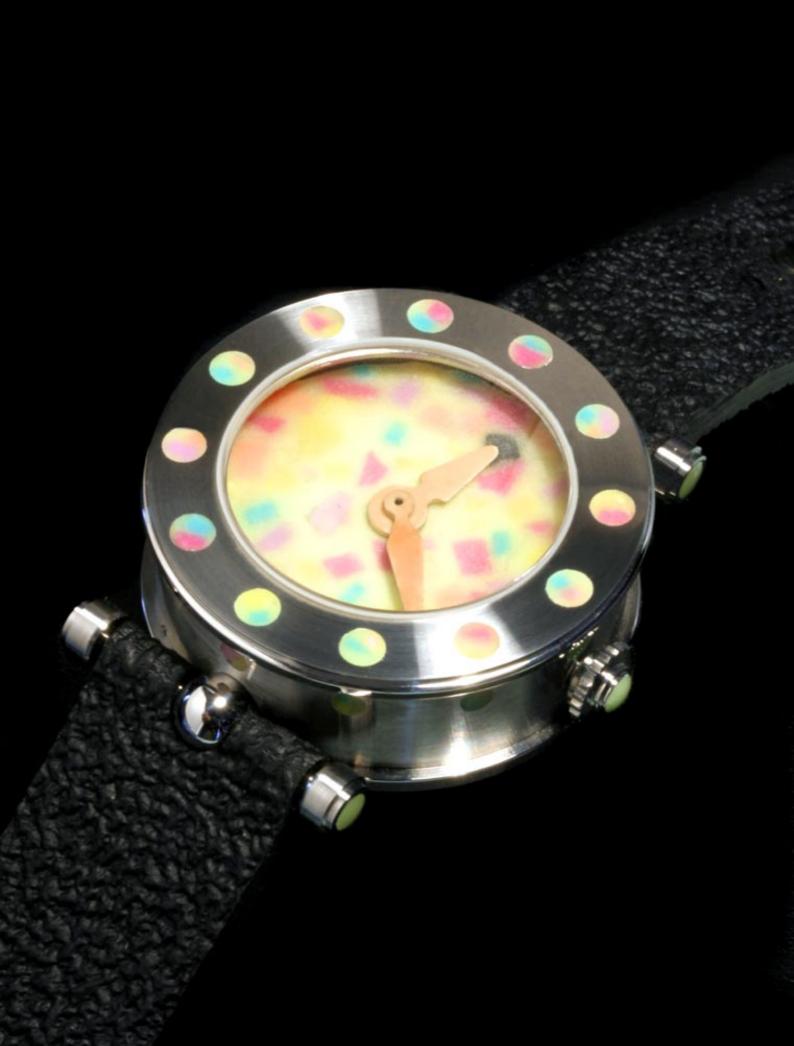

## FREEHAND-TEC/A33 - Ladies Sports Watch

Three-body Staybrite® 1.4435 NCu watch case with "boulle" corns. 12 mixed candy-color Email Lumineuse dots on bezel and case side, mixed candy-color Email Lumineuse dial, candy-orange Email Lumineuse hour and minute hand. Dial and hands are dusted with luminous powder. stainless steel crown and lug fittings with Email Lumineuse Cabo-chons. Front crystal bombe sapphire 48.200 ct. stainless steel back with candy-color Email Lumineuse on the reverse. Case caliber 43.00 mm, rubber strap with Angular Momentum's Freehand-fittings.

(A new color pigment enables us to produce Email Lumineuse in a wide range of candy colors without loosing luminous capacity)