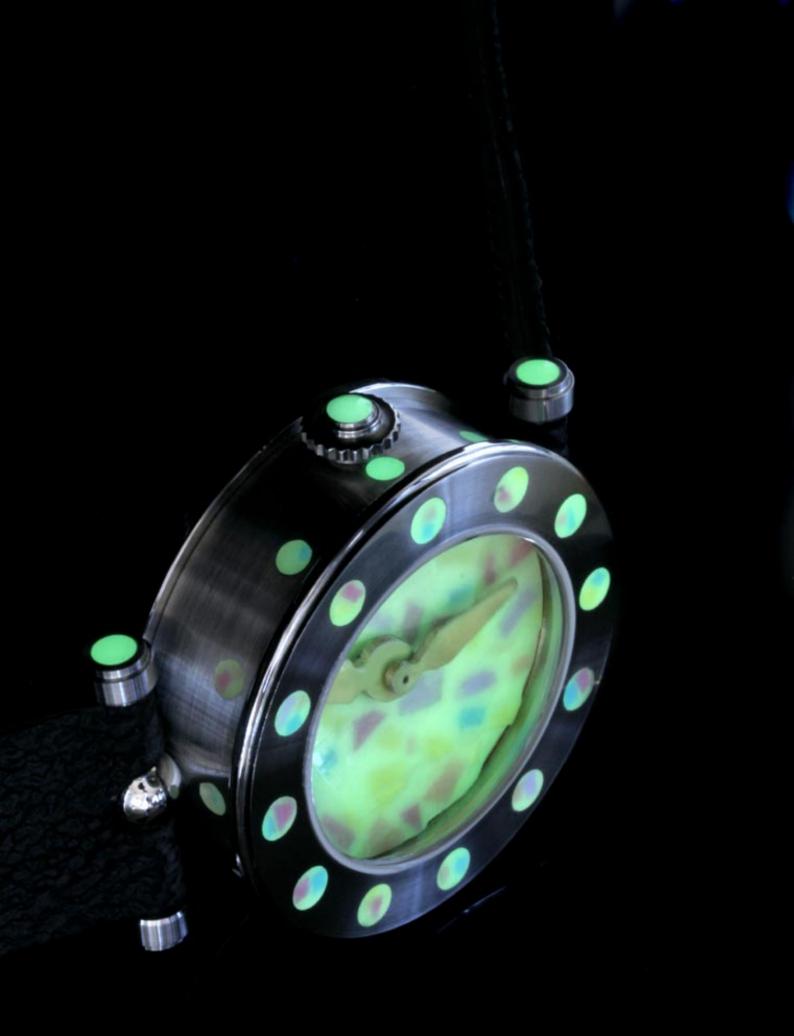

## FREEHAND-TEC/A33 - Ladies Sports Watch

Three-body Staybrite® 1.4435 NCu watch case with "boulle" corns. 12 mixed candy-color Email Lumineuse dots on bezel and case side, mixed candy-color Email Lumineuse dial, candy-orange Email Lumineuse hour and minute hand. Dial and hands are dusted with luminous powder. stainless steel crown and lug fittings with Email Lumineuse Cabo-chons. Front crystal bombe sapphire 48.200 ct. stainless steel back with candy-color Email Lumineuse on the reverse. Case caliber 43.00 mm, rubber strap with Angular Momentum's Freehand-fittings.

The Èmail Lumineuse is a recent development of Angular Momentum and a fusion of enamel and a non-radioactive, organic substance which is in the position to glow for many hours after being loaded under light for a period of 10 minutes. The Èmail Lumineuse used on the Dive-Tec/500 is "Aqua Blue" for the secondary information indexes and hour hand and the quick loading "Pale Green" for the primary information: indexes dive time and minute hand. The glowing capacity of the Email Lumineuse exceeds those of the the luminous substances used in Horology today by far.