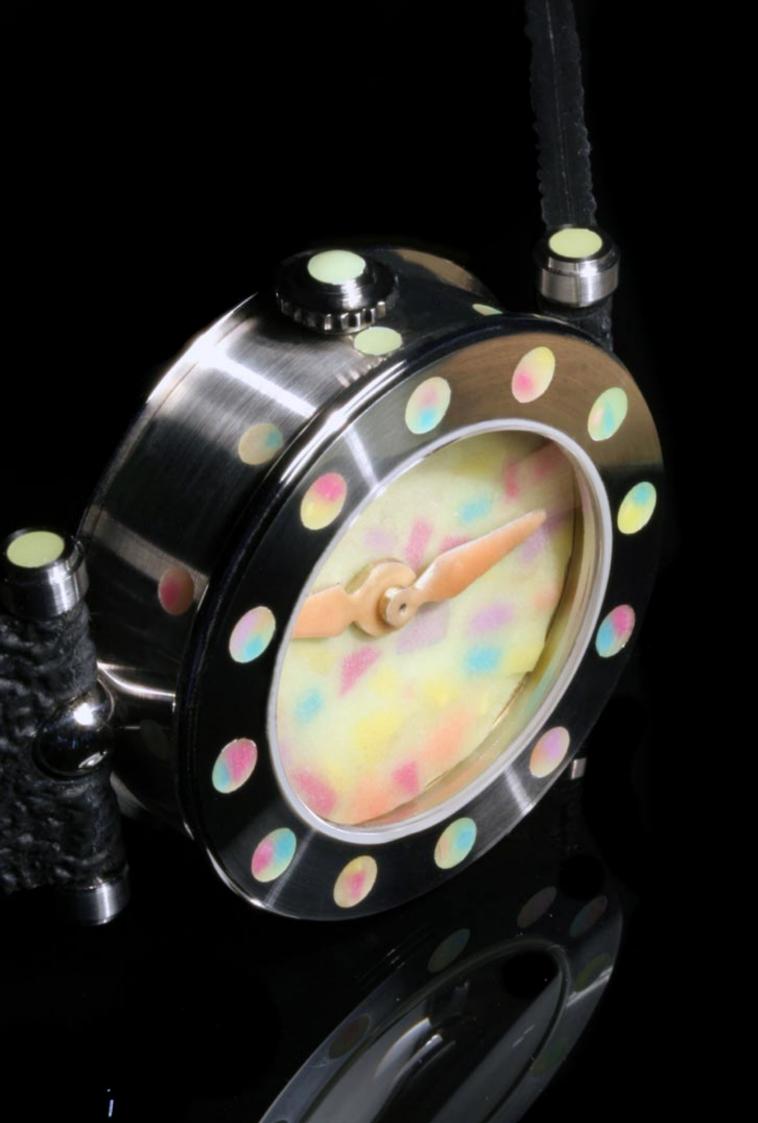

## FREEHAND-TEC/A33 - Ladies Sports Watch

Three-body Staybrite® 1.4435 NCu watch case with "boulle" corns. 12 mixed candy-color Email Lumineuse dots on bezel and case side, mixed candy-color Email Lumineuse dial, candy-orange Email Lumineuse hour and minute hand. Dial and hands are dusted with luminous powder. stainless steel crown and lug fittings with Email Lumineuse Cabo-chons. Front crystal bombe sapphire 48.200 ct. stainless steel back with candy-color Email Lumineuse on the reverse. Case caliber 43.00 mm, rubber strap with Angular Momentum's Freehand-fittings.

(A new color pigment enables us to produce Email Lumineuse in a wide range of candy colors without loosing luminous capacity)