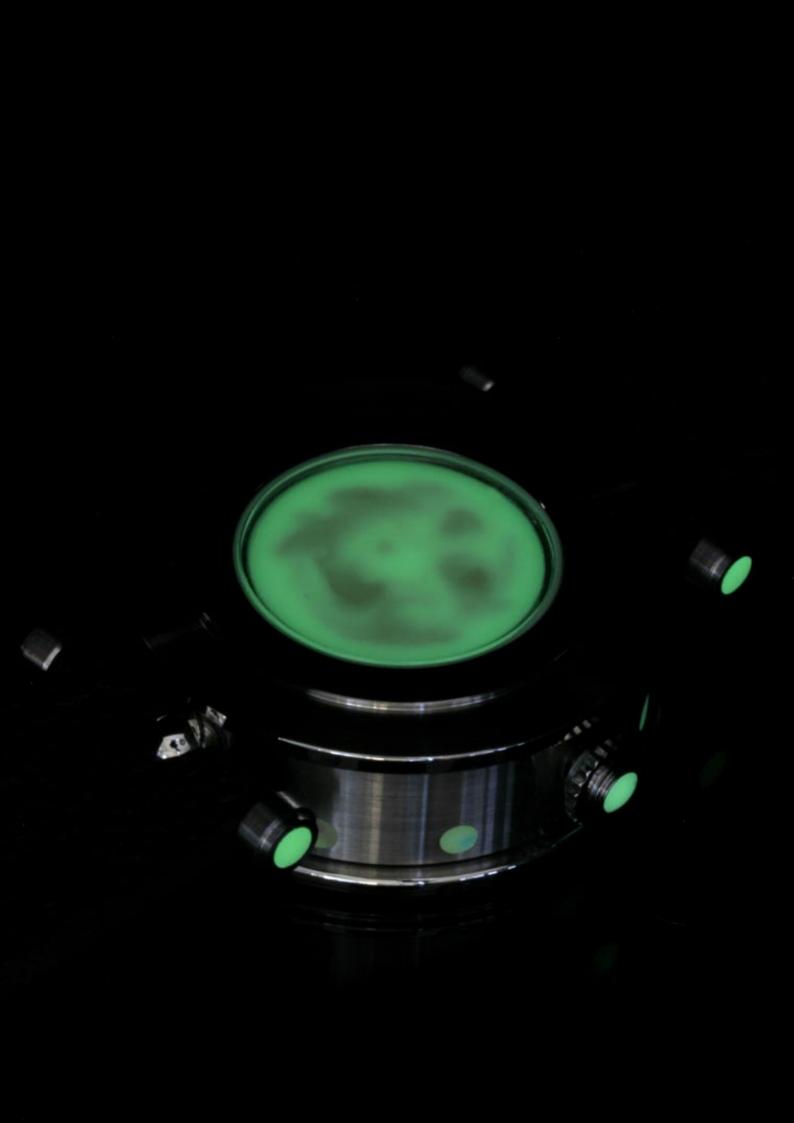

## FREEHAND-TEC/A33 - Ladies Sports Watch

Three-body Staybrite® 1.4435 NCu watch case with "boulle" corns. 12 mixed candy-color Email Lumineuse dots on bezel and case side, mixed candy-color Email Lumineuse dial, candy-orange Email Lumineuse hour and minute hand. Dial and hands are dusted with luminous powder. stainless steel crown and lug fittings with Email Lumineuse Cabo-chons. Front crystal bombe sapphire 48.200 ct. stainless steel back with candy-color Email Lumineuse on the reverse. Case caliber 43.00 mm, rubber strap with Angular Momentum's Freehand-fittings.

(A new color pigment enables us to produce Email Lumineuse in a wide range of candy colors without loosing luminous capacity)

The Èmail Lumineuse is a recent development of Angular Momentum and a fusion of enamel and a non-radioactive, organic substance which is in the position to glow for many hours after being loaded under light for a period of 10 minutes. The Èmail Lumineuse used on the Dive-Tec/500 is "Aqua Blue" for the secondary information indexes and hour hand and the quick loading "Pale Green" for the primary information: indexes dive time and minute hand. The glowing capacity of the Email Lumineuse exceeds those of the the luminous substances used in Horology today by far.