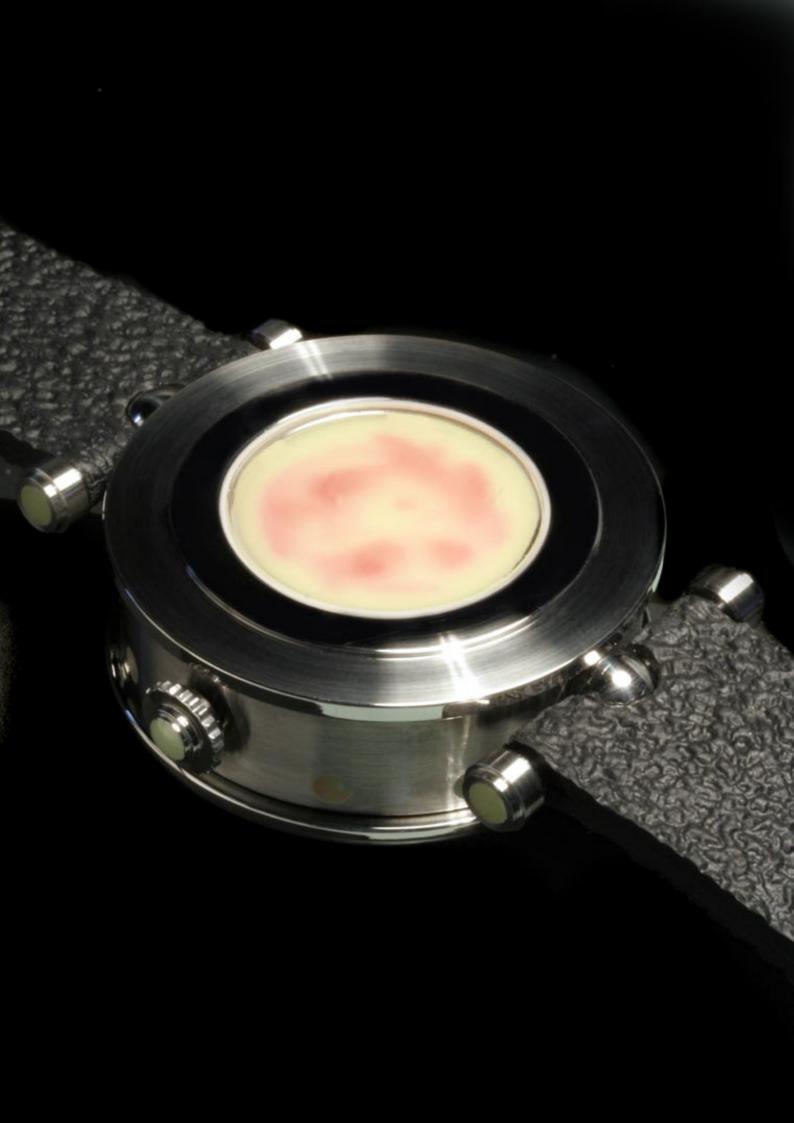

## FREEHAND-TEC/A33 - Ladies Sports Watch

Three-body Staybrite® 1.4435 NCu watch case with "boulle" corns. 12 mixed candy-color Email Lumineuse dots on bezel and case side, mixed candy-color Email Lumineuse dial, candy-orange Email Lumineuse hour and minute hand. Dial and hands are dusted with luminous powder. stainless steel crown and lug fittings with Email Lumineuse Cabo-chons. Front crystal bombe sapphire 48.200 ct. stainless steel back with candy-color Email Lumineuse on the reverse. Case caliber 43.00 mm, rubber strap with Angular Momentum's Freehand-fittings.

(A new color pigment enables us to produce Email Lumineuse in a wide range of candy colors without loosing luminous capacity)