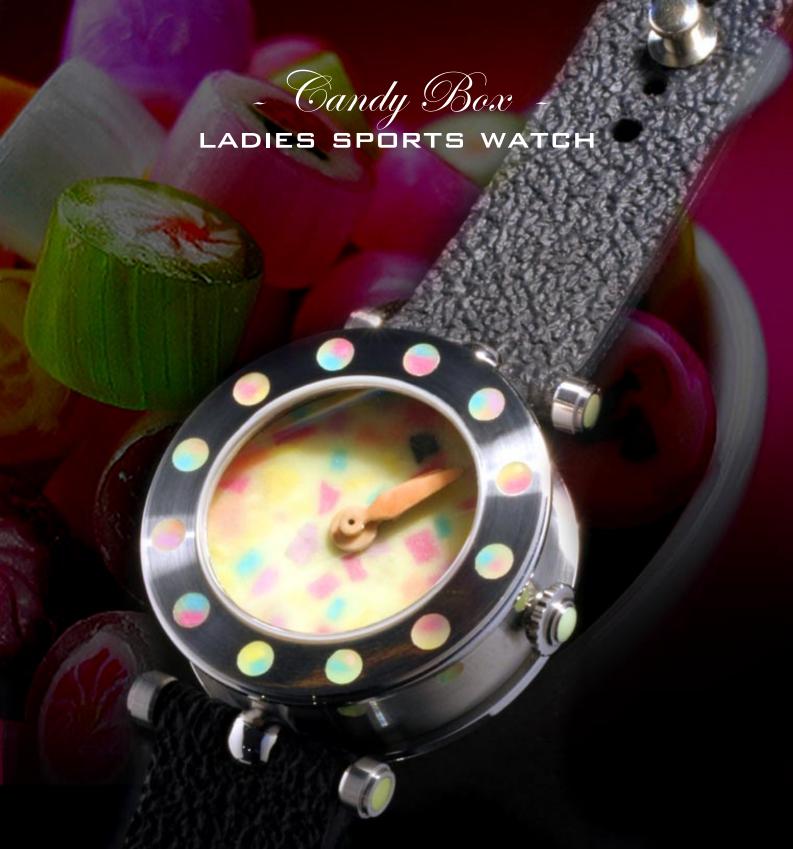

Angular Momentum of Switzerland

Candy Box

## FREEHAND-TEC/A33 - Ladies Sports Watch

Three-body Staybrite® 1.4435 NCu watch case with "boulle" corns. 12 mixed candy-color Email Lumineuse dots on bezel and case side, mixed candy-color Email Lumineuse dial, candy-orange Email Lumineuse hour and minute hand. Dial and hands are dusted with luminous powder. stainless steel crown and lug fittings with Email Lumineuse Cabo-chons. Front crystal bombe sapphire 48.200 ct. stainless steel back with candy-color Email Lumineuse on the reverse. Case caliber 43.00 mm, rubber strap with Angular Momentum's Freehand-fittings.

## - Candy Box -LADIES SPORTS WATCH

Every Freehand-TEC timepiece is completely manufactured in the Angular Momentum ateliers piece for piece without any plans or drawings and therefore every Freehand-Tec timepiece is completely unique, a one-of-a-kind piece.