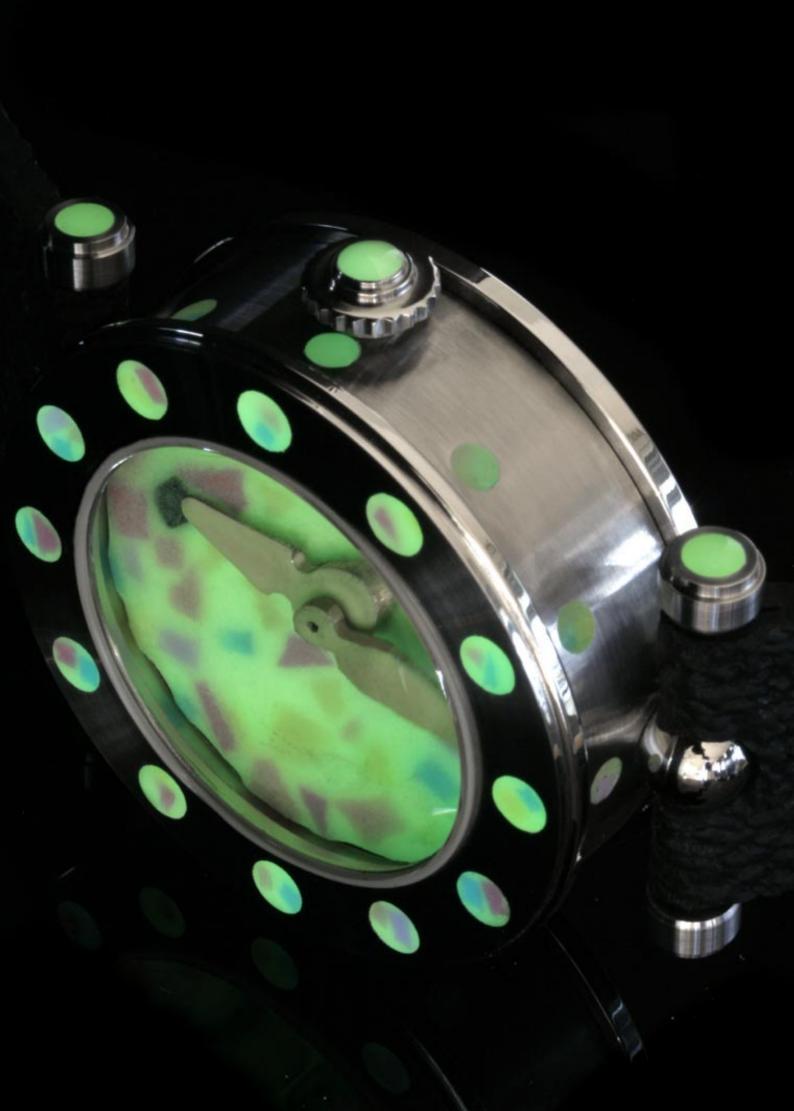

## FREEHAND-TEC/A33 - Ladies Sports Watch

Three-body Staybrite® 1.4435 NCu watch case with "boulle" corns. 12 mixed candy-color Email Lumineuse dots on bezel and case side, mixed candy-color Email Lumineuse dial, candy-orange Email Lumineuse hour and minute hand. Dial and hands are dusted with luminous powder. stainless steel crown and lug fittings with Email Lumineuse Cabo-chons. Front crystal bombe sapphire 48.200 ct. stainless steel back with candy-color Email Lumineuse on the reverse. Case caliber 43.00 mm, rubber strap with Angular Momentum's Freehand-fittings.

The Èmail Lumineuse is a recent development of Angular Momentum and a fusion of enamel and a non-radioactive, organic substance which is in the position to glow for many hours after being loaded under light for a period of 10 minutes. The Èmail Lumineuse used on the Dive-Tec/500 is "Aqua Blue" for the secondary information indexes and hour hand and the quick loading "Pale Green" for the primary information: indexes dive time and minute hand. The glowing capacity of the Email Lumineuse exceeds those of the the luminous substances used in Horology today by far.