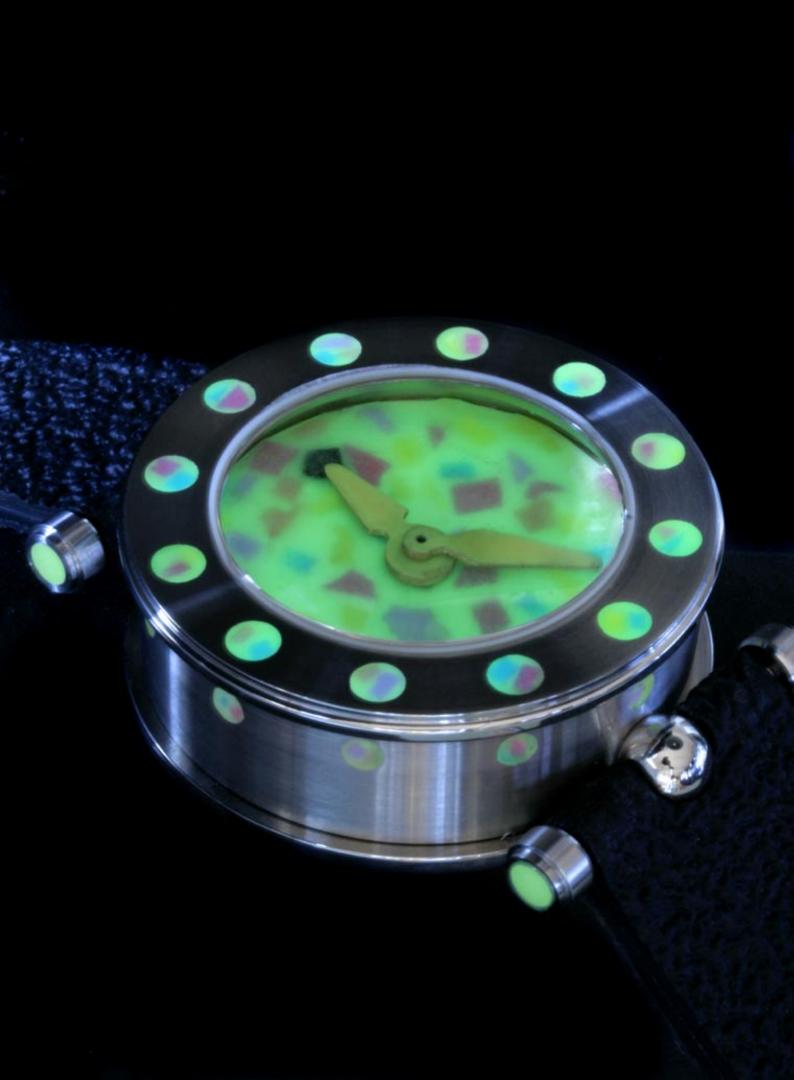

## FREEHAND-TEC/A33 - Ladies Sports Watch

Three-body Staybrite® 1.4435 NCu watch case with "boulle" corns. 12 mixed candy-color Email Lumineuse dots on bezel and case side, mixed candy-color Email Lumineuse dial, candy-orange Email Lumineuse hour and minute hand. Dial and hands are dusted with luminous powder. stainless steel crown and lug fittings with Email Lumineuse Cabo-chons. Front crystal bombe sapphire 48.200 ct. stainless steel back with candy-color Email Lumineuse on the reverse. Case caliber 43.00 mm, rubber strap with Angular Momentum's Freehand-fittings.

(A new color pigment enables us to produce Email Lumineuse in a wide range of candy colors without loosing luminous capacity)

Staybrite® 1.4435 NCu represents a new alloy composition, which has been developed to meet the advanced requirements of the high-end Swiss watch industry. It is a Swiss made stainless steel and is considered the best purest steel which dominate the stainless steel world of today.