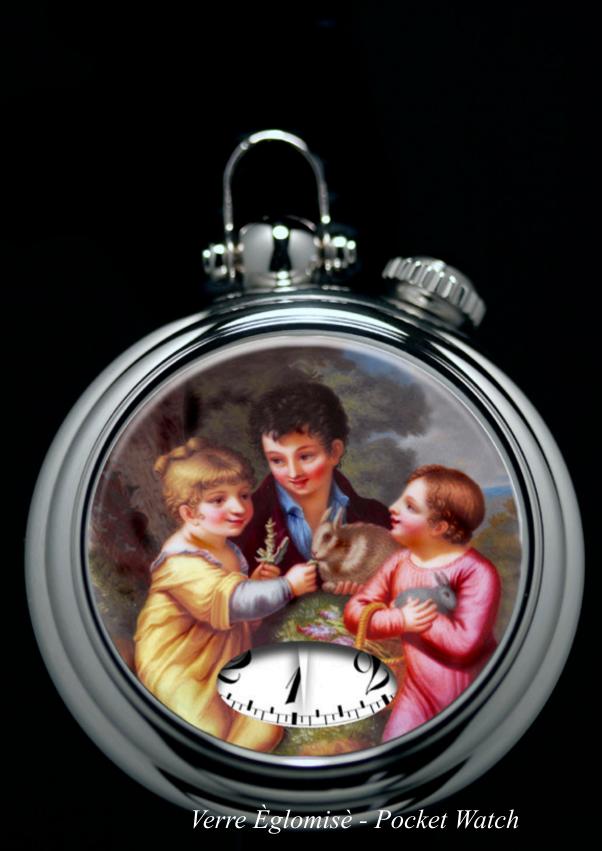

## Verre Èglomisè - Timepiece

"Feeding the Rabbits"

Two-body 1.4435Cnu Staybrite steel case, mirror polished with stepped bezel. Palladium coated silver medallion, hand engraved with foliage on the back, 8.00 mm hand-winding crown with cabochon Onyx, hand-winding movement, case caliber 39.60 mm.

Verre Èglomisè miniature painting on the reverse of the sapphire crystal, aperture for the revolving-hours "à Souscription"at 6 o'clock

"Feeding the Rabbits"

Two-body 1.4435Cnu Staybrite steel case, mirror polished with stepped bezel. 30 cm pocket watch chain included, Palladium coated silver medallion, hand engraved with foliage on the back, 8.00 mm hand-winding crown with cabochon Onyx at 01 o'clock, hand-winding movement, case caliber 40.00 mm.