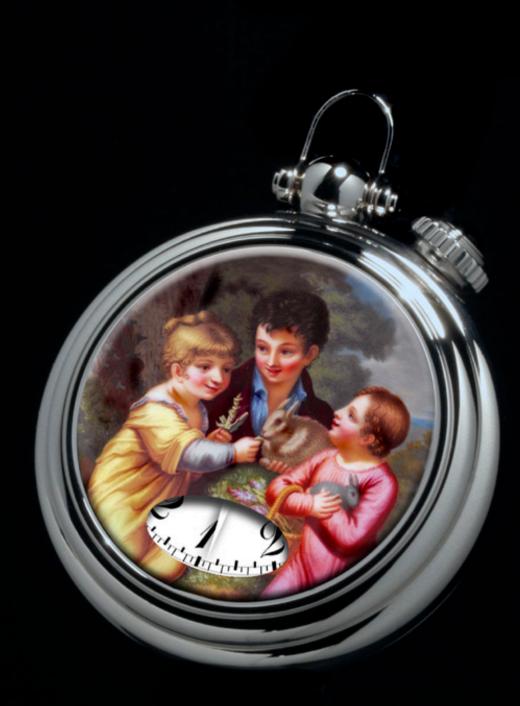

## Verre Èglomisè - Timepiece

"Feeding the Rabbits"

Two-body 1.4435Cnu Staybrite steel case, mirror polished with stepped bezel. Palladium coated silver medallion, hand engraved with foliage on the back, 8.00 mm hand-winding crown with cabochon Onyx, hand-winding movement, case caliber 39.60 mm.

Verre Èglomisè miniature painting on the reverse of the sapphire crystal, aperture for the revolving-hours "à Souscription"at 6 o'clock

"Feeding the Rabbits"

Two-body 1.4435Cnu Staybrite steel case, mirror polished with stepped bezel. 30 cm pocket watch chain included, Palladium coated silver medallion, hand engraved with foliage on the back, 8.00 mm hand-winding crown with cabochon Onyx at 01 o'clock, hand-winding movement, case caliber 40.00 mm.

Verre Èglomisè miniature painting on the reverse of the sapphire crystal, aperture for the revolving-hours "à Souscription"at 6 o'clock