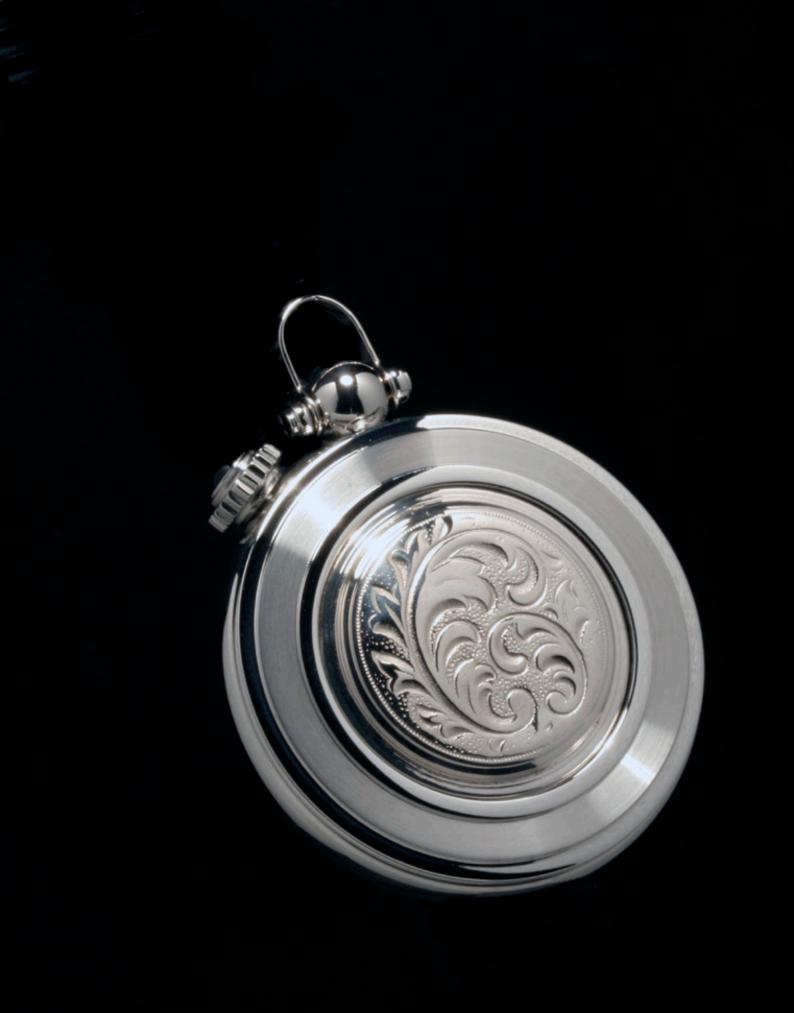

## Verre Èglomisè - Timepiece

"Feeding the Rabbits"

Two-body 1.4435Cnu Staybrite steel case, mirror polished with stepped bezel. Palladium coated silver medallion, hand engraved with foliage on the back, 8.00 mm hand-winding crown with cabochon Onyx, hand-winding movement, case caliber 39.60 mm.

Verre Èglomisè miniature painting on the reverse of the sapphire crystal, aperture for the revolving-hours "à Souscription"at 6 o'clock

"Feeding the Rabbits"

Two-body 1.4435Cnu Staybrite steel case, mirror polished with stepped bezel. 30 cm pocket watch chain included, Palladium coated silver medallion, hand engraved with foliage on the back, 8.00 mm hand-winding crown with cabochon Onyx at 01 o'clock, hand-winding movement, case caliber 40.00 mm.