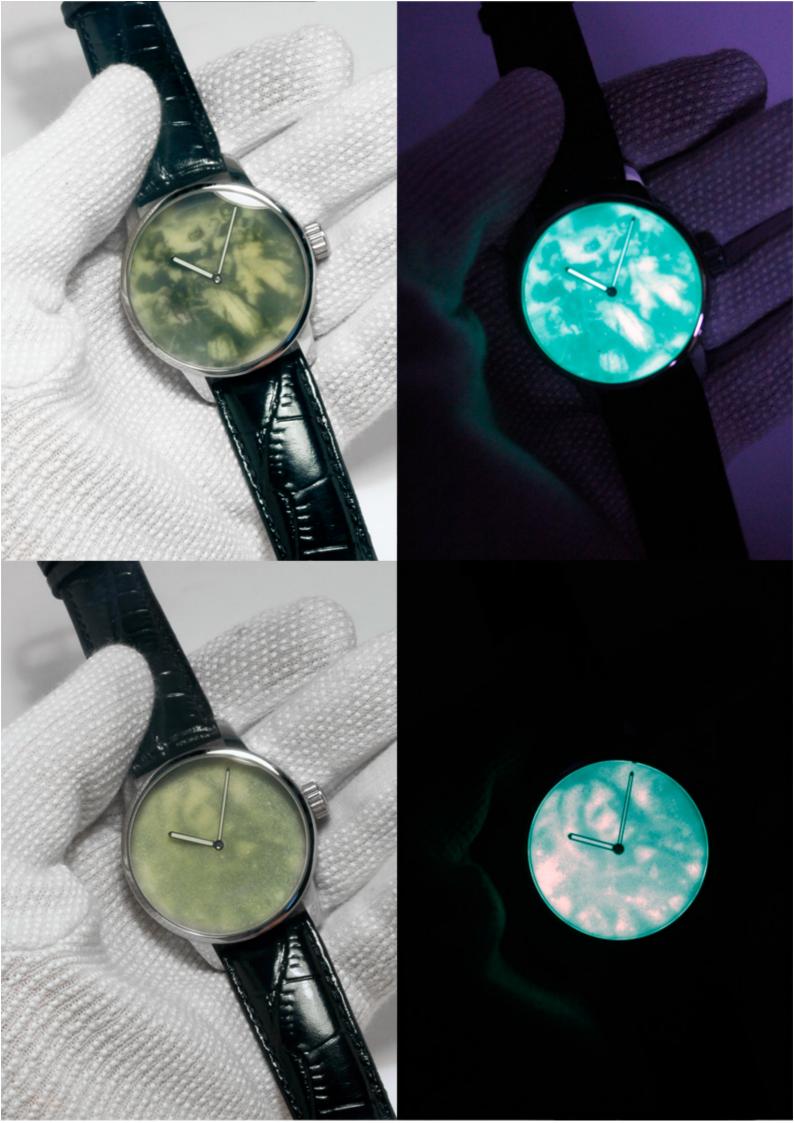

## La Collection Émail Lumineuse

42 Stainless steel watch case, single-curved sapphire crystal. Mechanical self-winding Movement The strap, a combination of black calf leather and green rubber. The dials Émail Lumineuse, various black & white pictures appearing through solid bioluminescent cold enamel.

On the following pages you will find a selection of available possibilities for the Émail Lumineuse concept that I have manufactured: symbols from the world of religions such as the fascinating Orthodox icons, or from the Indian Bhagavad Gita Krishna the flutist, from the world of animals tigers, horses, birds, mythical creatures such as unicorns or Icarus. Subjects from the world of pirates or on the theme of vanitas.