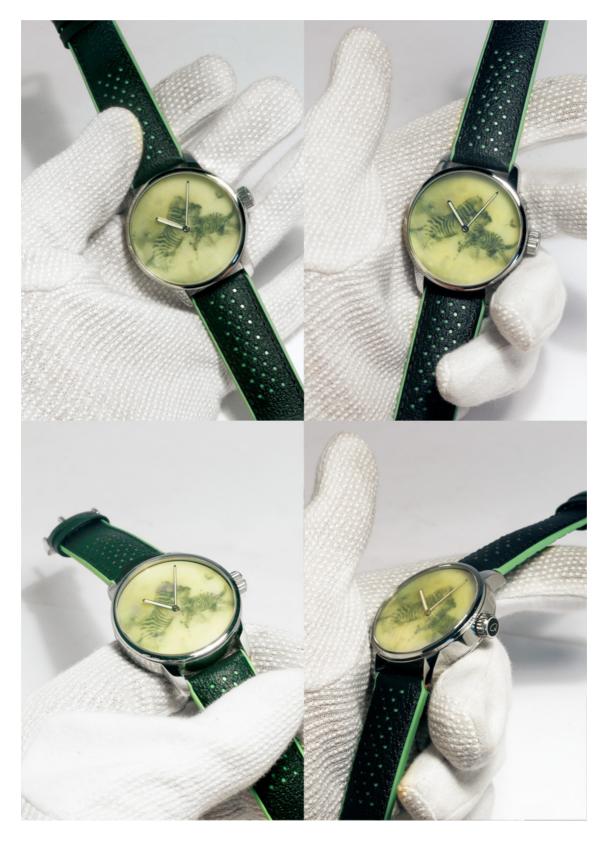

## La Collection Émail Lumineuse

42 Stainless steel watch case, single-curved sapphire crystal. Mechanical self-winding Movement The strap, a combination of black calf leather and green rubber. The dials Émail Lumineuse, various black & white pictures appearing through solid bioluminescent cold enamel.