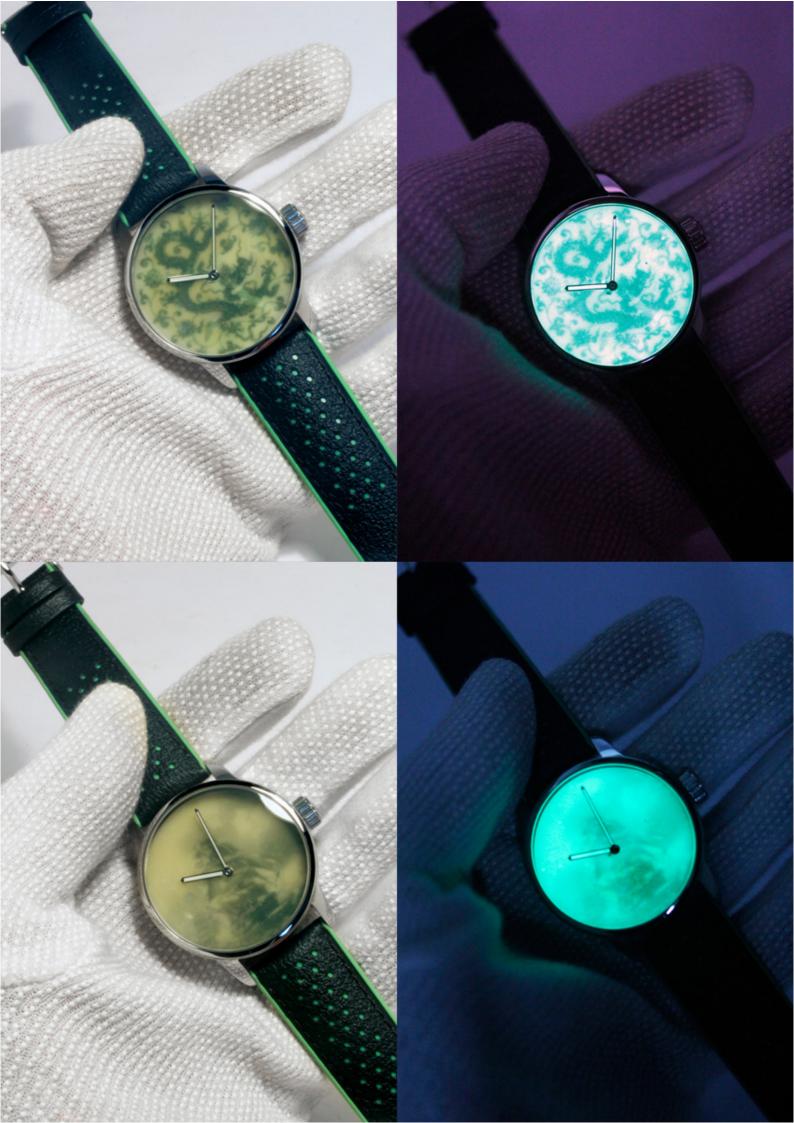

## La Collection Émail Lumineuse

42 Stainless steel watch case, single-curved sapphire crystal. Mechanical self-winding Movement The strap, a combination of black calf leather and green rubber. The dials Émail Lumineuse, various black & white pictures appearing through solid bioluminescent cold enamel.

On the following pages you will find a selection of available possibilities for the Émail Lumineuse concept that I have manufactured: symbols from the world of religions such as the fascinating Orthodox icons, or from the Indian Bhagavad Gita Krishna the flutist, from the world of animals tigers, horses, birds, mythical creatures such as unicorns or Icarus. Subjects from the world of pirates or on the theme of vanitas.