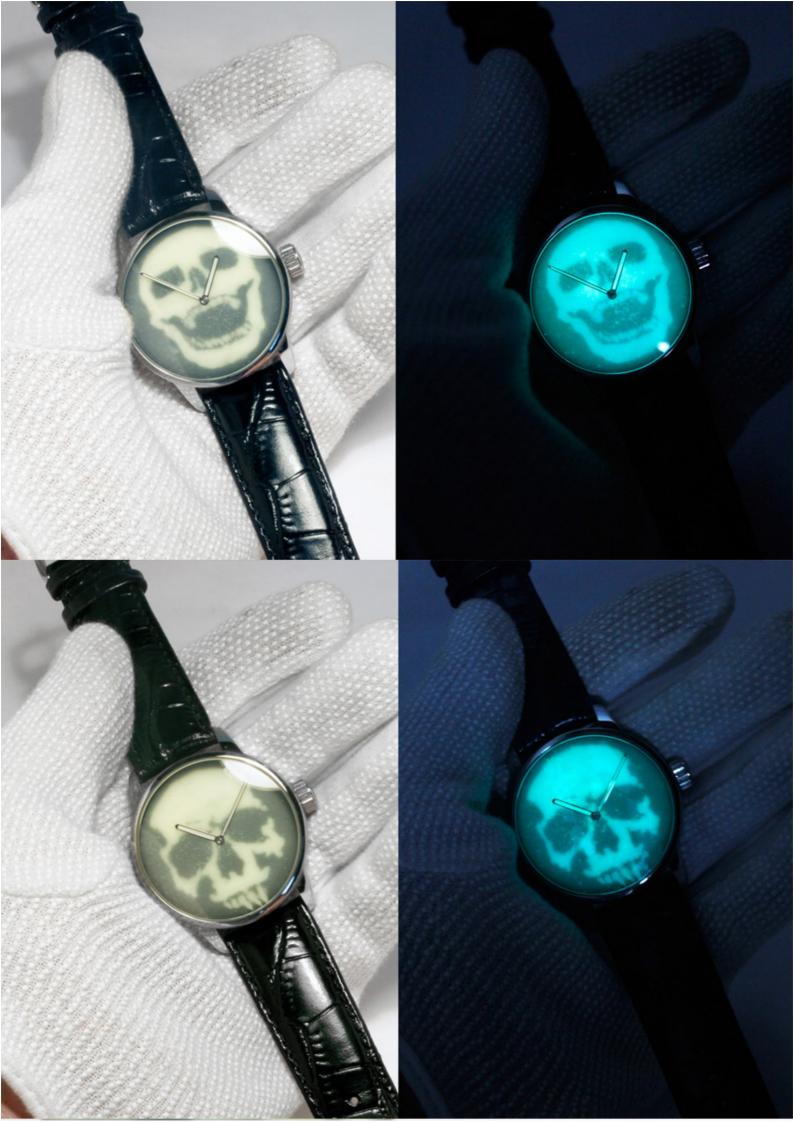

## La Collection Émail Lumineuse

42 Stainless steel watch case, single-curved sapphire crystal. Mechanical self-winding Movement The strap, a combination of black calf leather and green rubber. The dials Émail Lumineuse, various black & white pictures appearing through solid bioluminescent cold enamel.

On the following pages you will find a selection of available possibilities for the Émail Lumineuse concept that I have manufactured: symbols from the world of religions such as the fascinating Orthodox icons, or from the Indian Bhagavad Gita Krishna the flutist, from the world of animals tigers, horses, birds, mythical creatures such as unicorns or Icarus. Subjects from the world of pirates or on the theme of vanitas.