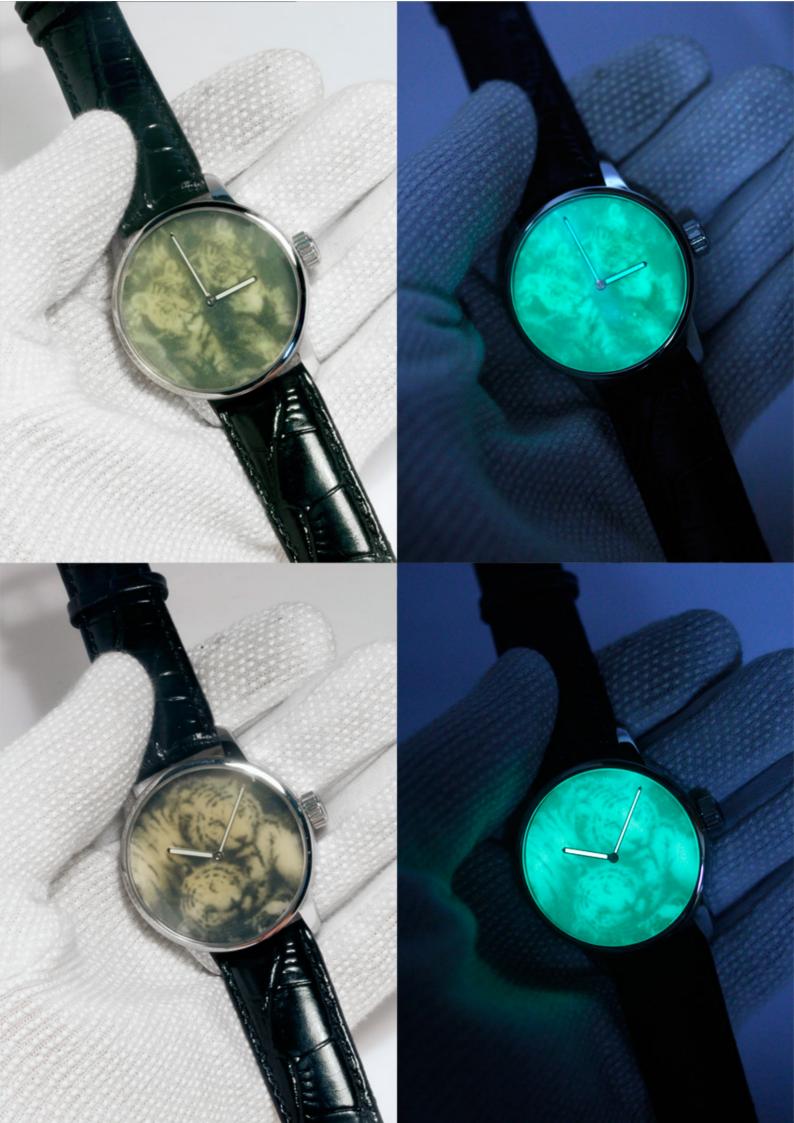

## La Collection Émail Lumineuse

42 Stainless steel watch case, single-curved sapphire crystal. Mechanical self-winding Movement The strap, a combination of black calf leather and green rubber. The dials Émail Lumineuse, various black & white pictures appearing through solid bioluminescent cold enamel.

On the following pages you will find a selection of available possibilities for the Émail Lumineuse concept that I have manufactured: symbols from the world of religions such as the fascinating Orthodox icons, or from the Indian Bhagavad Gita Krishna the flutist, from the world of animals tigers, horses, birds, mythical creatures such as unicorns or Icarus. Subjects from the world of pirates or on the theme of vanitas.