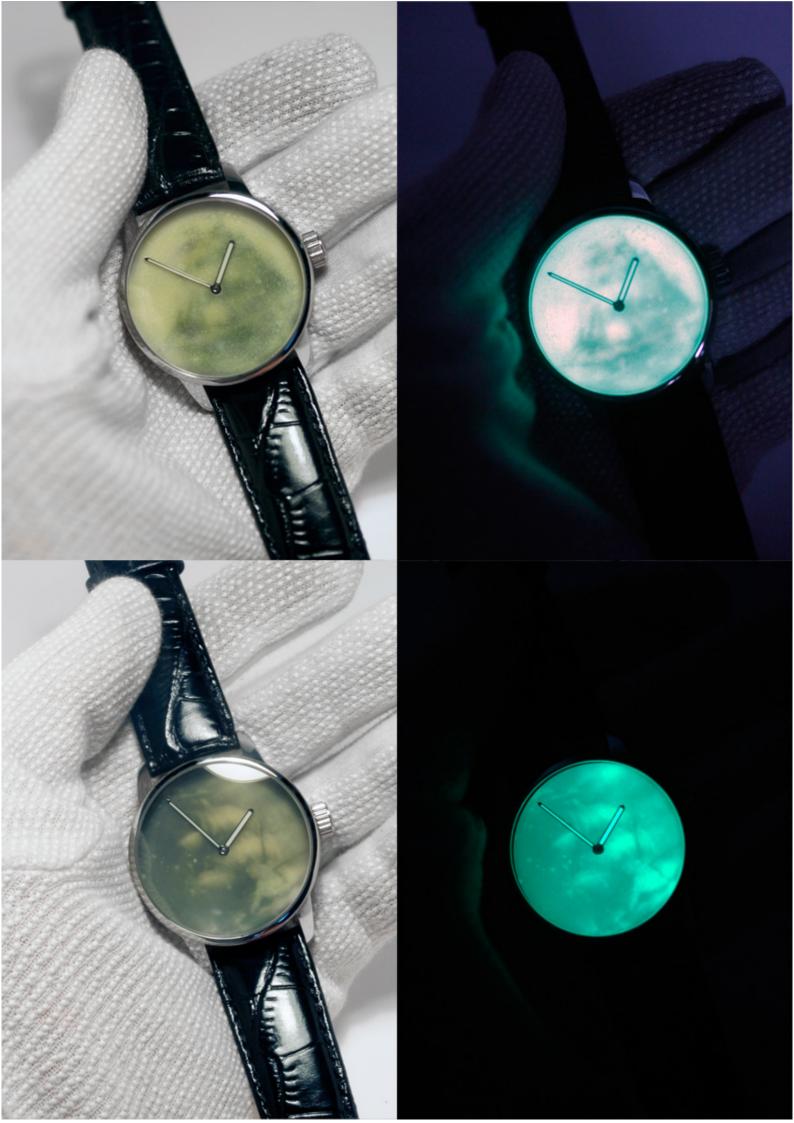

## La Collection Émail Lumineuse

42 Stainless steel watch case, single-curved sapphire crystal. Mechanical self-winding Movement The strap, a combination of black calf leather and green rubber. The dials Émail Lumineuse, various black & white pictures appearing through solid bioluminescent cold enamel.

On the following pages you will find a selection of available possibilities for the Émail Lumineuse concept that I have manufactured: symbols from the world of religions such as the fascinating Orthodox icons, or from the Indian Bhagavad Gita Krishna the flutist, from the world of animals tigers, horses, birds, mythical creatures such as unicorns or Icarus. Subjects from the world of pirates or on the theme of vanitas.