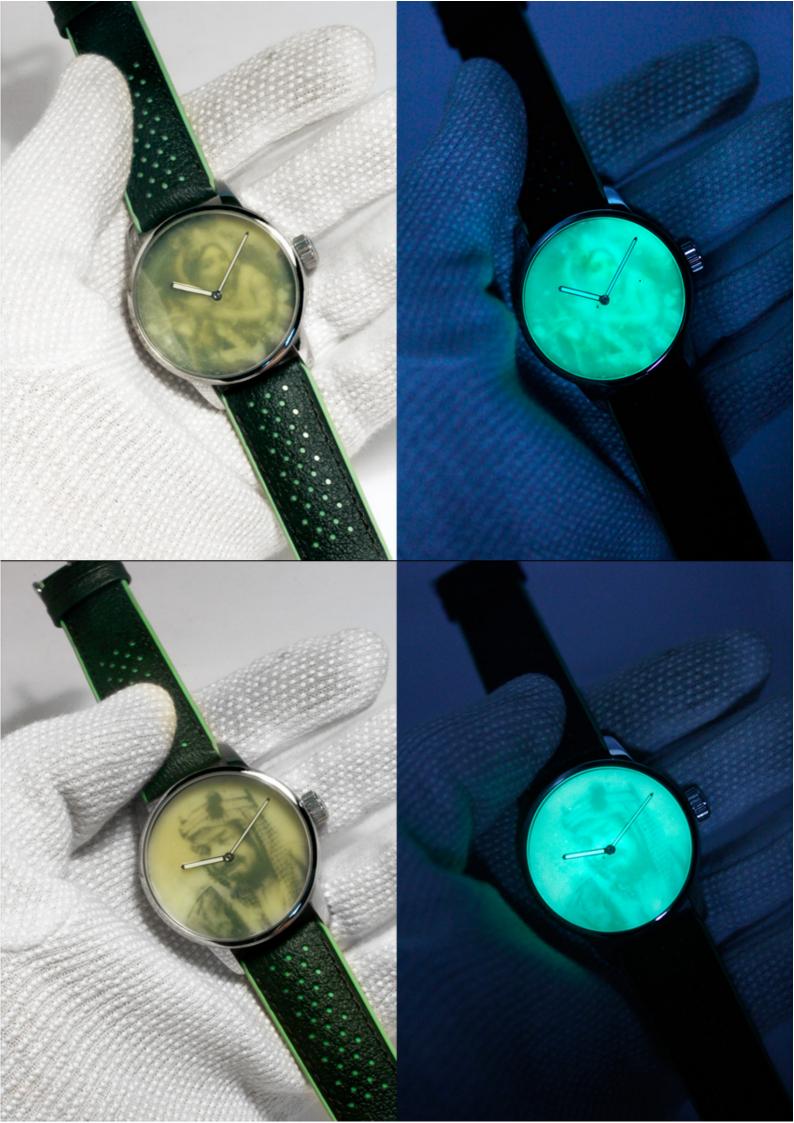

## La Collection Émail Lumineuse

42 Stainless steel watch case, single-curved sapphire crystal. Mechanical self-winding Movement The strap, a combination of black calf leather and green rubber. The dials Émail Lumineuse, various black & white pictures appearing through solid bioluminescent cold enamel.

On the following pages you will find a selection of available possibilities for the Émail Lumineuse concept that I have manufactured: symbols from the world of religions such as the fascinating Orthodox icons, or from the Indian Bhagavad Gita Krishna the flutist, from the world of animals tigers, horses, birds, mythical creatures such as unicorns or Icarus. Subjects from the world of pirates or on the theme of vanitas.