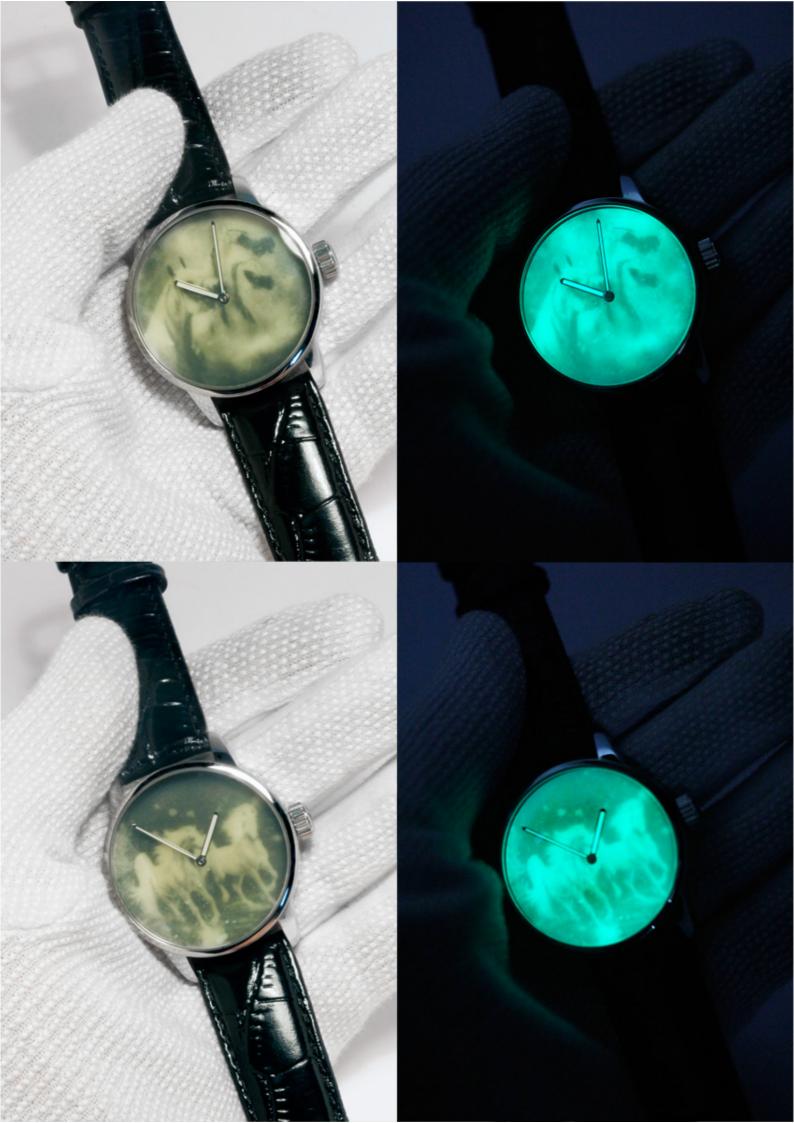

## La Collection Émail Lumineuse

42 Stainless steel watch case, single-curved sapphire crystal. Mechanical self-winding Movement The strap, a combination of black calf leather and green rubber. The dials Émail Lumineuse, various black & white pictures appearing through solid bioluminescent cold enamel.

On the following pages you will find a selection of available possibilities for the Émail Lumineuse concept that I have manufactured: symbols from the world of religions such as the fascinating Orthodox icons, or from the Indian Bhagavad Gita Krishna the flutist, from the world of animals tigers, horses, birds, mythical creatures such as unicorns or Icarus. Subjects from the world of pirates or on the theme of vanitas.