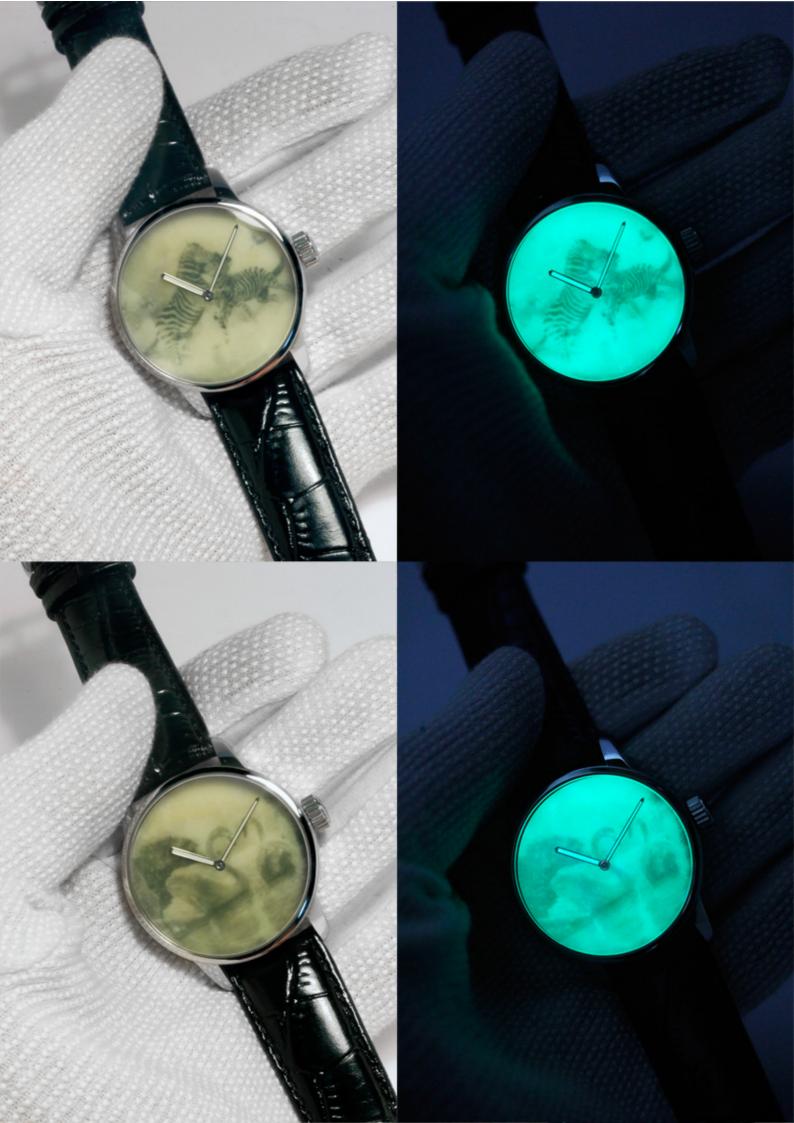

## La Collection Émail Lumineuse

42 Stainless steel watch case, single-curved sapphire crystal. Mechanical self-winding Movement The strap, a combination of black calf leather and green rubber. The dials Émail Lumineuse, various black & white pictures appearing through solid bioluminescent cold enamel.

On the following pages you will find a selection of available possibilities for the Émail Lumineuse concept that I have manufactured: symbols from the world of religions such as the fascinating Orthodox icons, or from the Indian Bhagavad Gita Krishna the flutist, from the world of animals tigers, horses, birds, mythical creatures such as unicorns or Icarus. Subjects from the world of pirates or on the theme of vanitas.