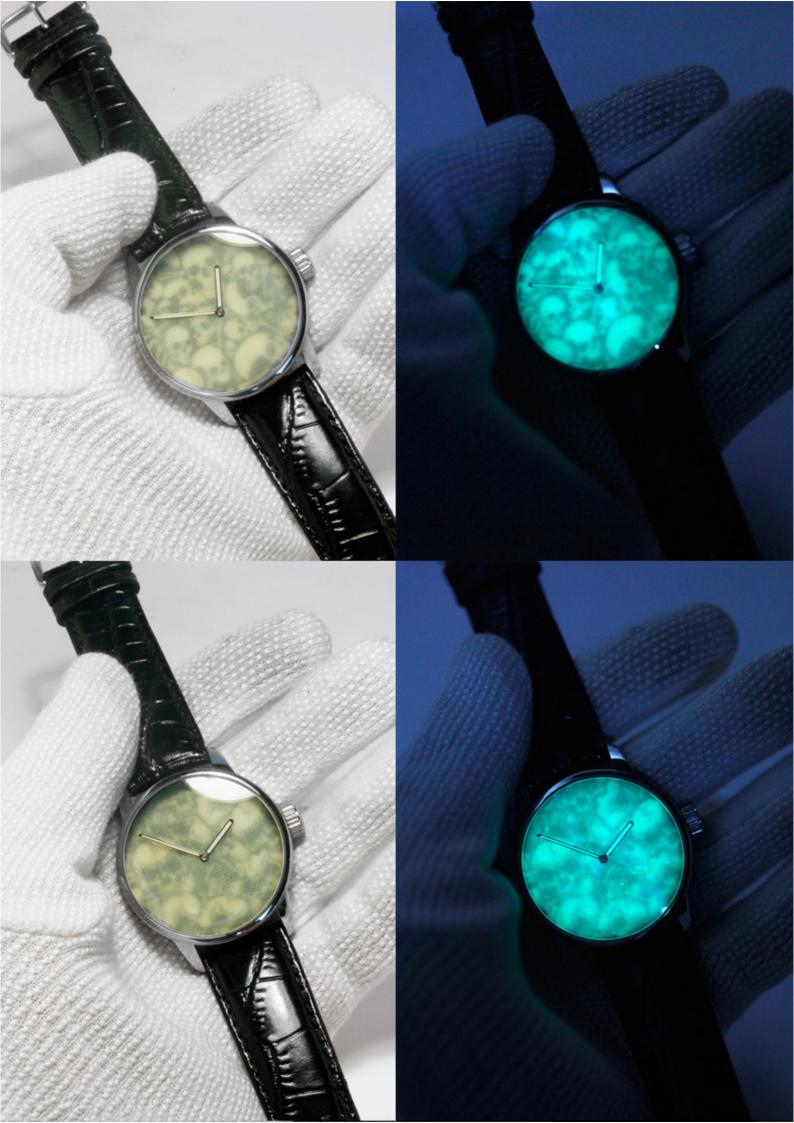

## La Collection Émail Lumineuse

42 Stainless steel watch case, single-curved sapphire crystal. Mechanical self-winding Movement The strap, a combination of black calf leather and green rubber. The dials Émail Lumineuse, various black & white pictures appearing through solid bioluminescent cold enamel.

On the following pages you will find a selection of available possibilities for the Émail Lumineuse concept that I have manufactured: symbols from the world of religions such as the fascinating Orthodox icons, or from the Indian Bhagavad Gita Krishna the flutist, from the world of animals tigers, horses, birds, mythical creatures such as unicorns or Icarus. Subjects from the world of pirates or on the theme of vanitas.