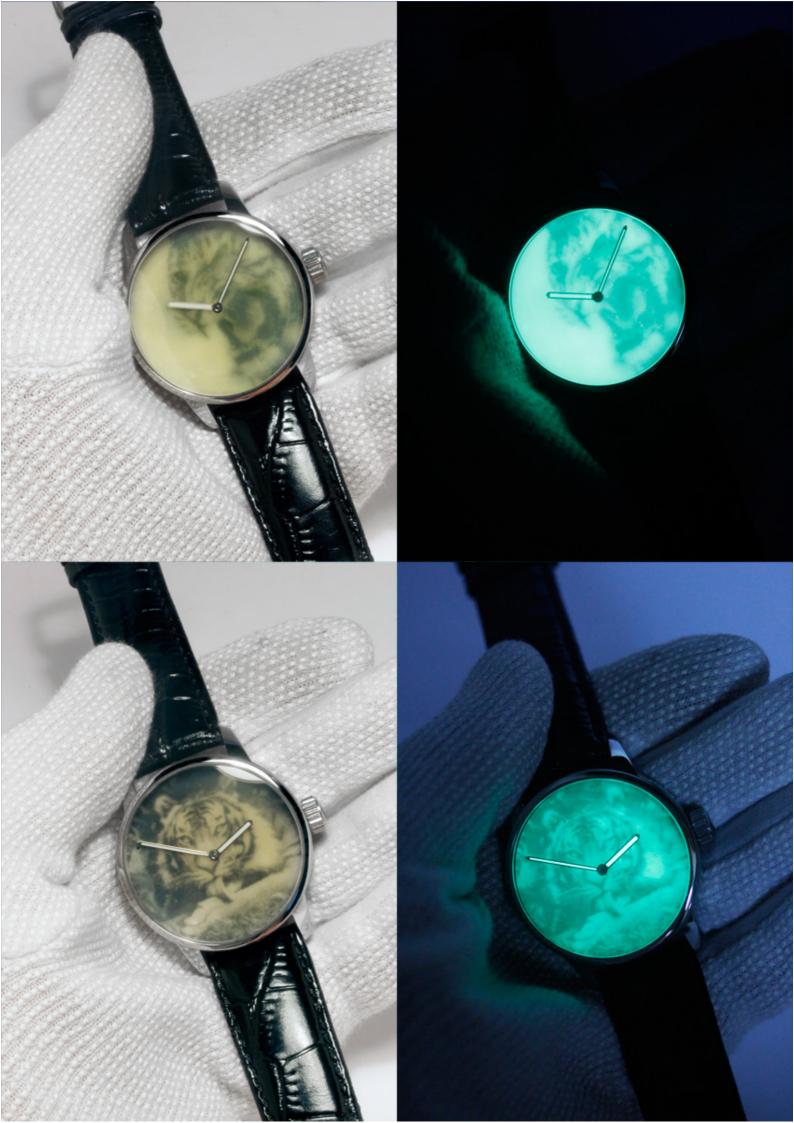

## La Collection Émail Lumineuse

42 Stainless steel watch case, single-curved sapphire crystal. Mechanical self-winding Movement The strap, a combination of black calf leather and green rubber. The dials Émail Lumineuse, various black & white pictures appearing through solid bioluminescent cold enamel.

On the following pages you will find a selection of available possibilities for the Émail Lumineuse concept that I have manufactured: symbols from the world of religions such as the fascinating Orthodox icons, or from the Indian Bhagavad Gita Krishna the flutist, from the world of animals tigers, horses, birds, mythical creatures such as unicorns or Icarus. Subjects from the world of pirates or on the theme of vanitas.