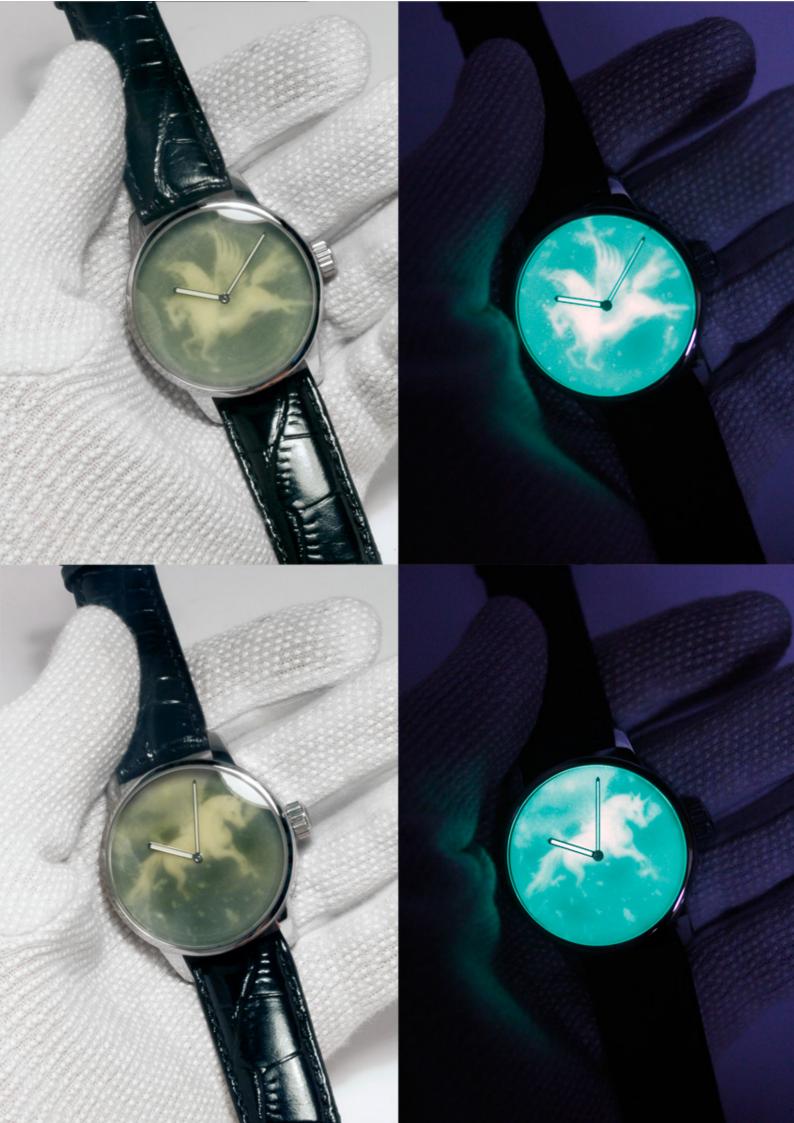

## La Collection Émail Lumineuse

42 Stainless steel watch case, single-curved sapphire crystal. Mechanical self-winding Movement The strap, a combination of black calf leather and green rubber. The dials Émail Lumineuse, various black & white pictures appearing through solid bioluminescent cold enamel.

On the following pages you will find a selection of available possibilities for the Émail Lumineuse concept that I have manufactured: symbols from the world of religions such as the fascinating Orthodox icons, or from the Indian Bhagavad Gita Krishna the flutist, from the world of animals tigers, horses, birds, mythical creatures such as unicorns or Icarus. Subjects from the world of pirates or on the theme of vanitas.