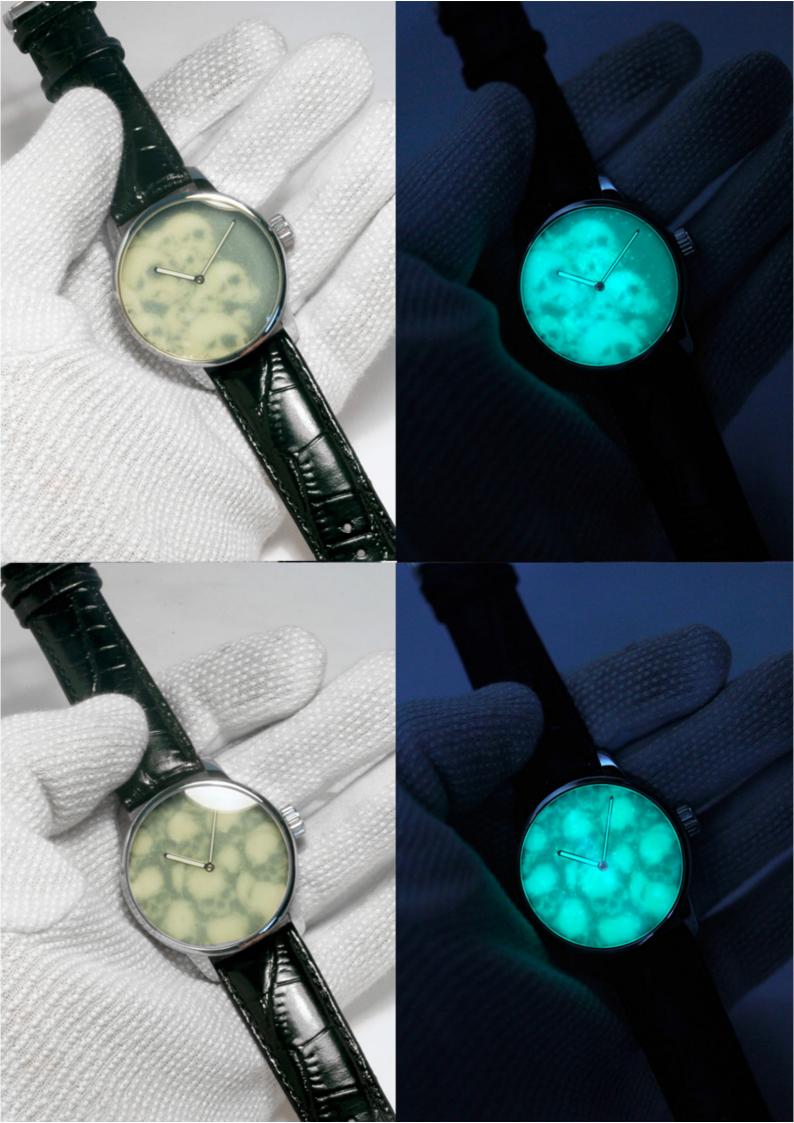

## La Collection Émail Lumineuse

42 Stainless steel watch case, single-curved sapphire crystal. Mechanical self-winding Movement The strap, a combination of black calf leather and green rubber. The dials Émail Lumineuse, various black & white pictures appearing through solid bioluminescent cold enamel.

On the following pages you will find a selection of available possibilities for the Émail Lumineuse concept that I have manufactured: symbols from the world of religions such as the fascinating Orthodox icons, or from the Indian Bhagavad Gita Krishna the flutist, from the world of animals tigers, horses, birds, mythical creatures such as unicorns or Icarus. Subjects from the world of pirates or on the theme of vanitas.