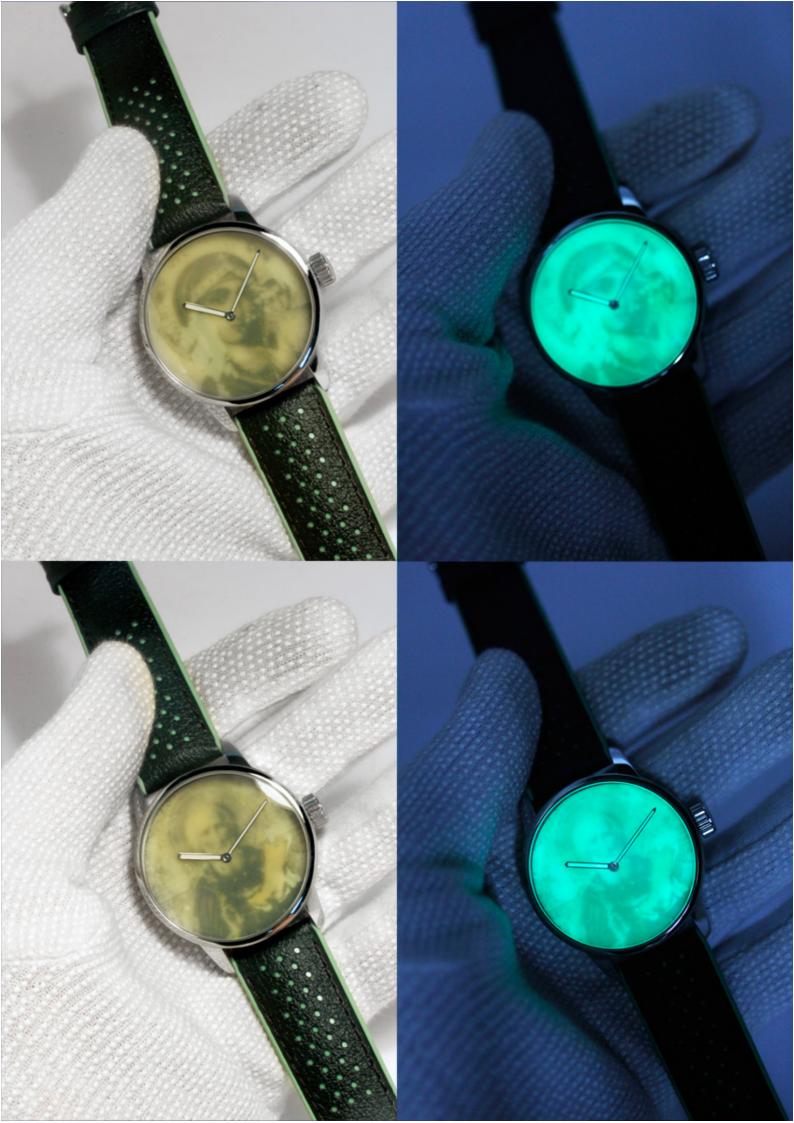

## La Collection Émail Lumineuse

42 Stainless steel watch case, single-curved sapphire crystal. Mechanical self-winding Movement The strap, a combination of black calf leather and green rubber. The dials Émail Lumineuse, various black & white pictures appearing through solid bioluminescent cold enamel.

On the following pages you will find a selection of available possibilities for the Émail Lumineuse concept that I have manufactured: symbols from the world of religions such as the fascinating Orthodox icons, or from the Indian Bhagavad Gita Krishna the flutist, from the world of animals tigers, horses, birds, mythical creatures such as unicorns or Icarus. Subjects from the world of pirates or on the theme of vanitas.