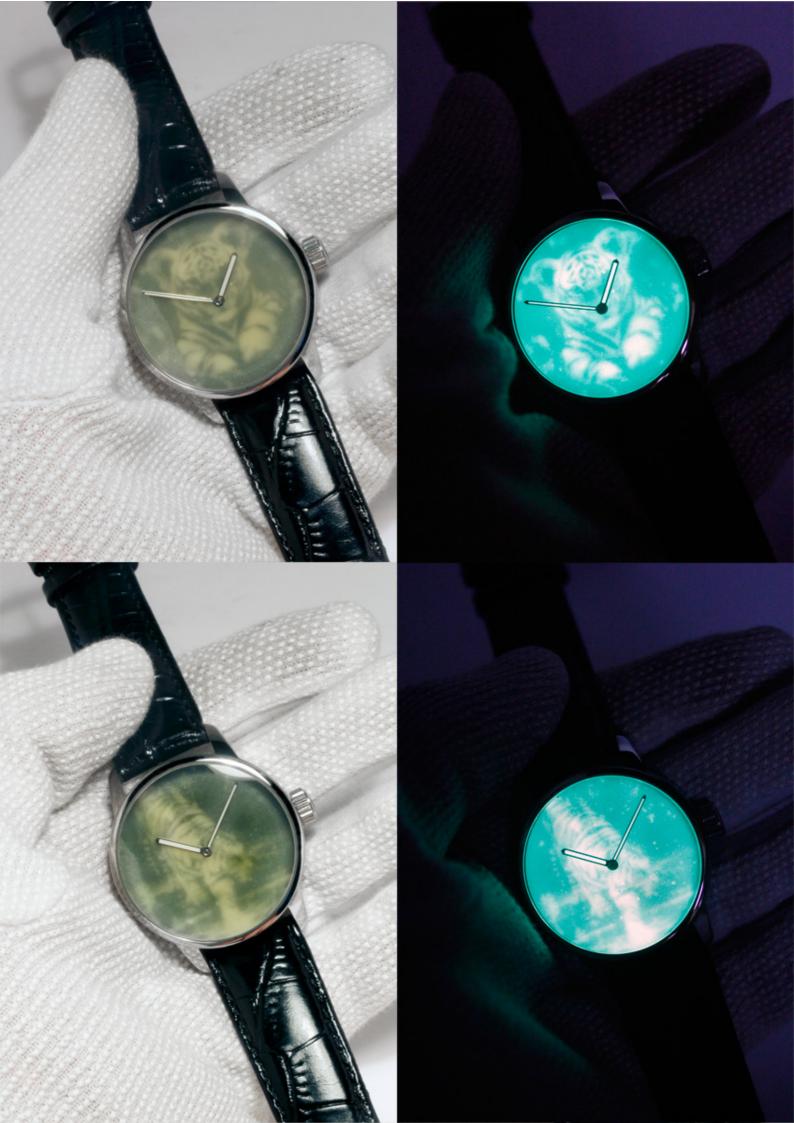

## La Collection Émail Lumineuse

42 Stainless steel watch case, single-curved sapphire crystal. Mechanical self-winding Movement The strap, a combination of black calf leather and green rubber. The dials Émail Lumineuse, various black & white pictures appearing through solid bioluminescent cold enamel.

On the following pages you will find a selection of available possibilities for the Émail Lumineuse concept that I have manufactured: symbols from the world of religions such as the fascinating Orthodox icons, or from the Indian Bhagavad Gita Krishna the flutist, from the world of animals tigers, horses, birds, mythical creatures such as unicorns or Icarus. Subjects from the world of pirates or on the theme of vanitas.